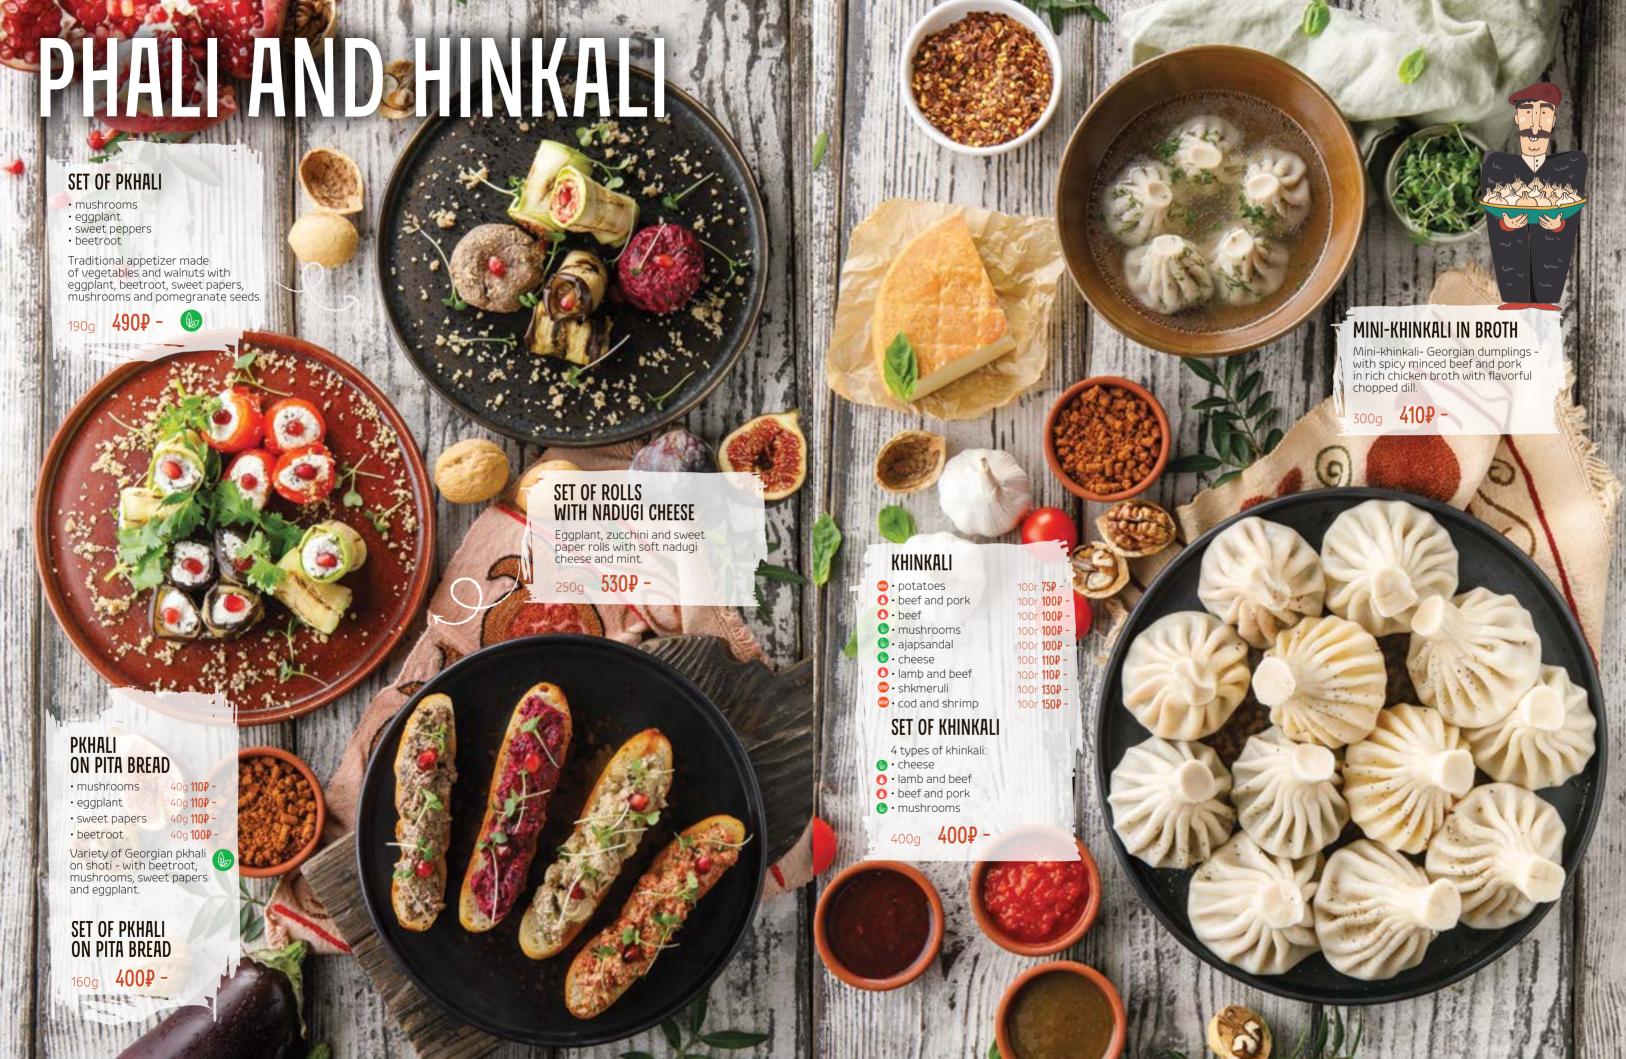

## PHALI AND HINKALI GUIDE

PHALI WITH BEETROOT

PHALI WITH MUSHROOMS

PHALI WITH BELL PEPPERS

PHALI WITH AUBERGINE

WITH PORK AND BEEF

No notch

WITH LAMB AND BEEF

Cross cut
WITH BEEF

8-shaped top
WITH AJABSANDAL

WITH MUSHROOMS

ight-coloured doug

Drop-shaped top cut
WITH POTATOES

Square top cut
WITH SHKMERULI

WITH COD AND SHRIMP

THE MAIN SECRET OF DELICIOUS HINKALI – RICH MEAT BROTH

IT IS CUSTOMARY TO EAT HINKALI USING YOUR HANDS.
PLEASE, WEAR GLOVES FOR HYGIENE AND CONVENIENCE.
OUR WAITERS ARE THERE TO HELP YOU.

### KHINKALI

| Set of khinkali                      | 400 | 1190 | 16  | 44 | 215 |
|--------------------------------------|-----|------|-----|----|-----|
| Khinkali with ajapsandal 1 piece     | 100 | 280  | 2,5 | 8  | 56  |
| Khinkali with lamb and beef 1 piece  | 100 | 290  | 3,5 | 12 | 54  |
| Khinkali with beef and pork 1 piece  | 100 | 320  | 6   | 13 | 54  |
| Khinkali with mushrooms 1 piece      | 100 | 290  | 3,5 | 8  | 56  |
| Khinkali with beef 1 piece           | 100 | 270  | 1,5 | 11 | 54  |
| Khinkali with cheese 1 piece         | 100 | 360  | 9   | 16 | 53  |
| Khinkali with potatoes 1 piece       | 100 | 170  | 3   | 4  | 32  |
| Khinkali with shkmeruli 1 piece      | 100 | 160  | 1   | 11 | 27  |
| Khinkali with cod and shrimp 1 piece | 100 | 230  | 8,5 | 11 | 27  |
| Mini-khinkali in broth               | 300 | 210  | 5   | 10 | 32  |
| Khinkali with cherries and apples    | 200 | 480  | 2,5 | 11 | 103 |