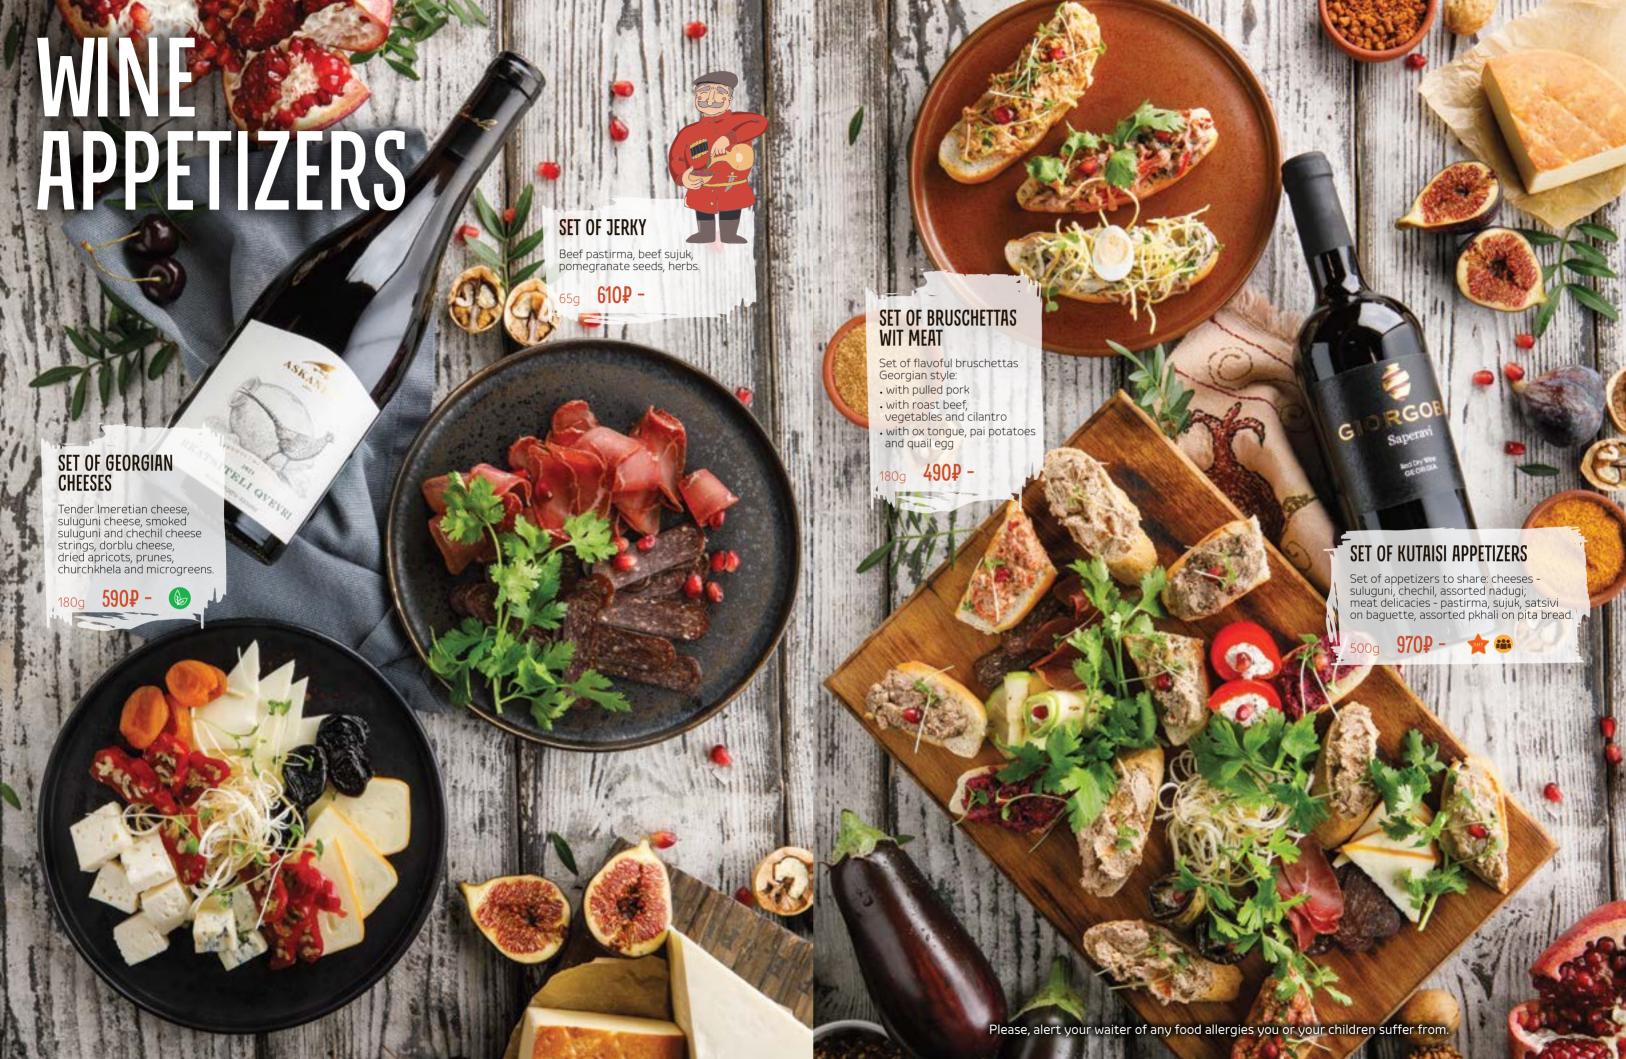

| Set of kutaisi appetizers                      | 500 | 950 | 51  | 45  | 57  |
|------------------------------------------------|-----|-----|-----|-----|-----|
| Set of pkhali on pita bread                    | 160 | 280 | 17  | 5,5 | 26  |
| Set of rolls with nadugi cheese                | 250 | 390 | 18  | 22  | 12  |
| Set of bruschettas wit meat                    | 180 | 490 | 32  | 23  | 27  |
| Set of georgian cheeses                        | 180 | 500 | 28  | 26  | 34  |
| Beetroot with feta and dorblu cheeses          | 190 | 210 | 7   | 15  | 20  |
| Gurian cabbage                                 | 150 | 55  | 0,3 | 2,5 | 11  |
| Set of jerky                                   | 65  | 210 | 17  | 14  | 0,5 |
| Set of pkhali                                  | 190 | 290 | 23  | 7   | 14  |
| Pkhali on pita bread with eggplant 1 piece     | 40  | 85  | 6   | 1,5 | 6,5 |
| Pkhali on pita bread with mushrooms 1 piece    | 40  | 85  | 6   | 1,5 | 6   |
| Pkhali on pita bread with beetroot 1 piece     | 40  | 90  | 6   | 1,5 | 7,5 |
| Pkhali on pita bread with sweet papers 1 piece | 40  | 50  | 2   | 1,5 | 7   |
| Chicken satsivi                                | 230 | 520 | 41  | 25  | 11  |
| Fresh seasonal vegetables                      | 170 | 40  | 0,3 | 2   | 7   |
| Pickles                                        | 200 | 100 | 5,5 | 3   | 11  |