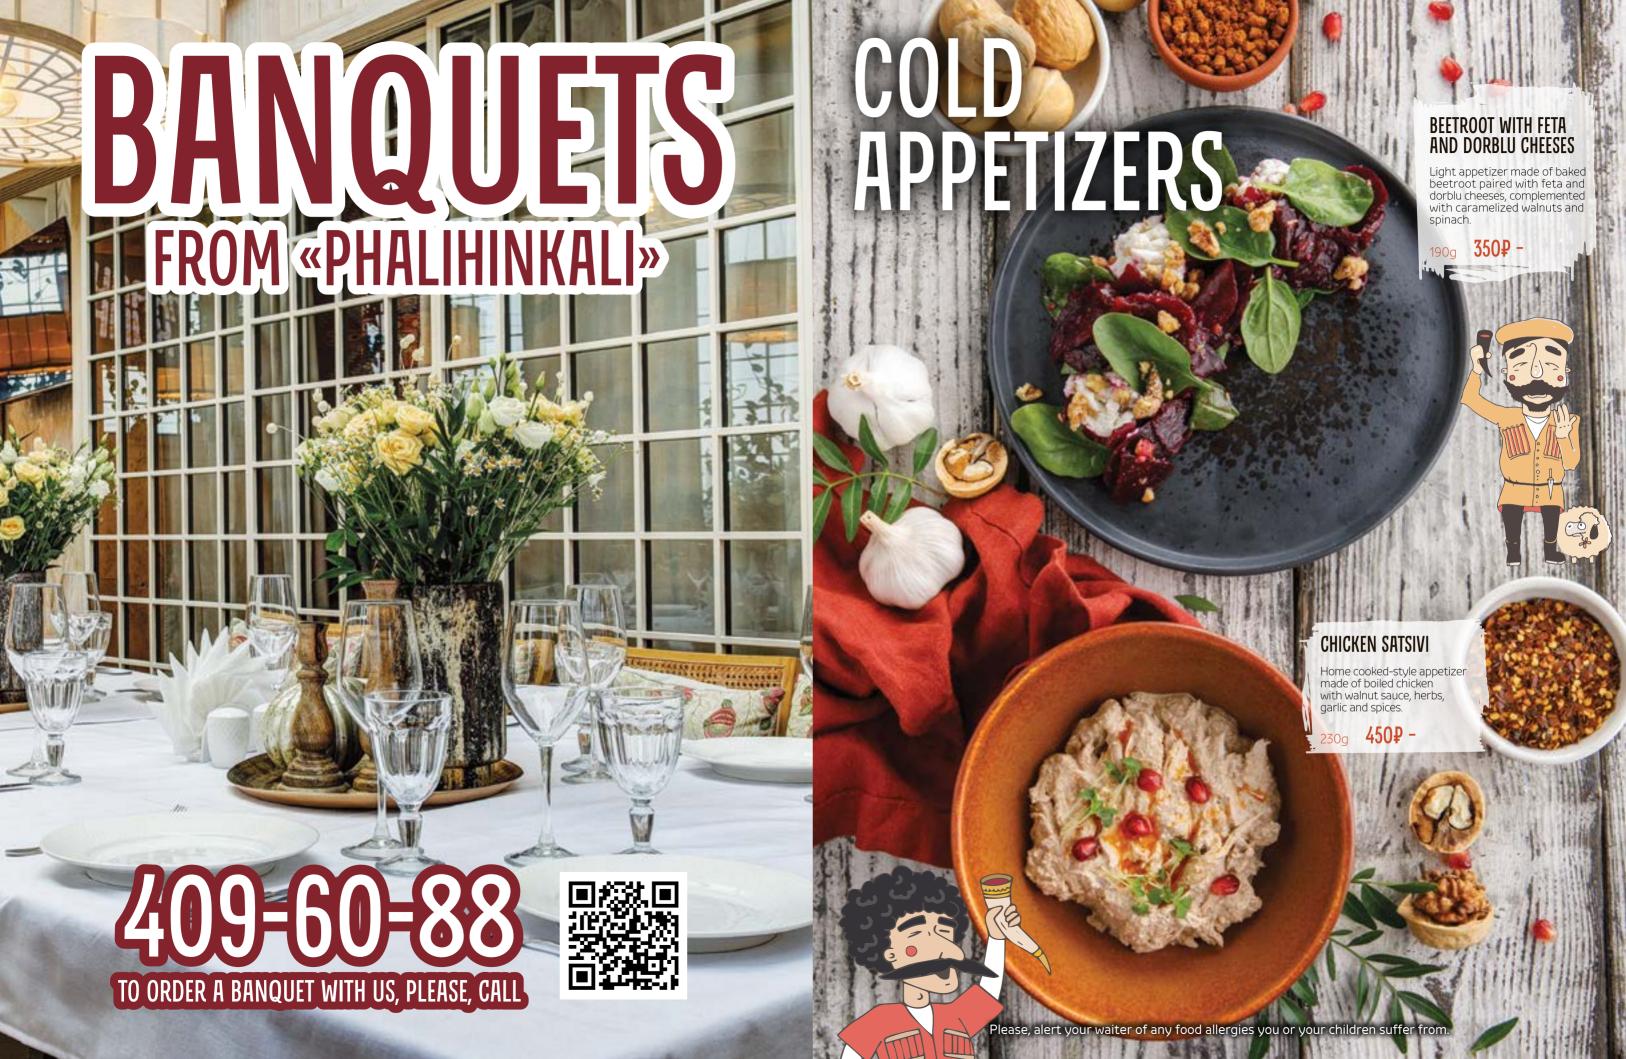

| Set of kutaisi appetizers                      | 500 | 950 | 51  | 45  | 57  |
|------------------------------------------------|-----|-----|-----|-----|-----|
| Set of pkhali on pita bread                    | 160 | 280 | 17  | 5,5 | 26  |
| Set of rolls with nadugi cheese                | 250 | 390 | 18  | 22  | 12  |
| Set of bruschettas wit meat                    | 180 | 490 | 32  | 23  | 27  |
| Set of georgian cheeses                        | 180 | 500 | 28  | 26  | 34  |
| Beetroot with feta and dorblu cheeses          | 190 | 210 | 7   | 15  | 20  |
| Gurian cabbage                                 | 150 | 55  | 0,3 | 2,5 | 11  |
| Set of jerky                                   | 65  | 210 | 17  | 14  | 0,5 |
| Set of pkhali                                  | 190 | 290 | 23  | 7   | 14  |
| Pkhali on pita bread with eggplant 1 piece     | 40  | 85  | 6   | 1,5 | 6,5 |
| Pkhali on pita bread with mushrooms 1 piece    | 40  | 85  | 6   | 1,5 | 6   |
| Pkhali on pita bread with beetroot 1 piece     | 40  | 90  | 6   | 1,5 | 7,5 |
| Pkhali on pita bread with sweet papers 1 piece | 40  | 50  | 2   | 1,5 | 7   |
| Chicken satsivi                                | 230 | 520 | 41  | 25  | 11  |
| Fresh seasonal vegetables                      | 170 | 40  | 0,3 | 2   | 7   |
| Pickles                                        | 200 | 100 | 5,5 | 3   | 11  |