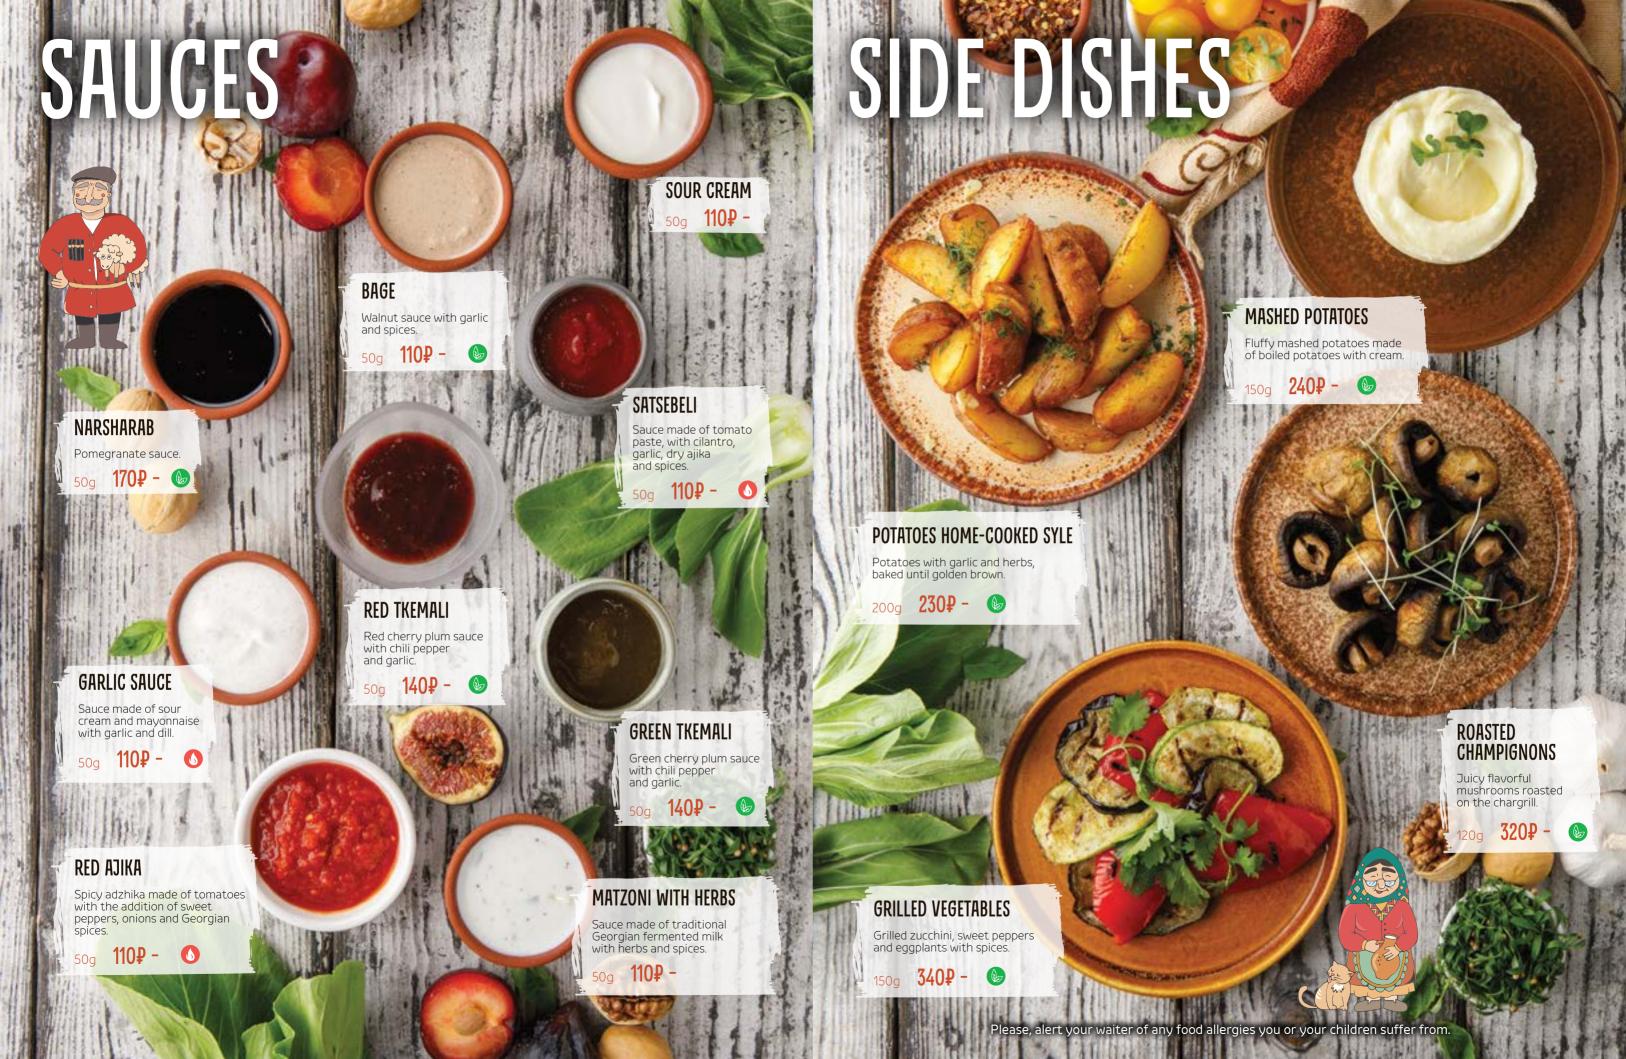

### SAUCES

| Red ajika          | 50 | 25  | 0,5 | 1   | 4   |
|--------------------|----|-----|-----|-----|-----|
| Bage               | 50 | 120 | 10  | 3   | 3,5 |
| Matzoni with herbs | 50 | 25  | 1   | 1,5 | 2,5 |
| Narsharab          | 50 | 120 | 0,1 | 0,3 | 30  |
| Satsebeli          | 50 | 20  | 0,3 | 1   | 3,5 |
| Sour cream         | 50 | 100 | 10  | 1,5 | 1,5 |
| Garlic sauce       | 50 | 220 | 23  | 1   | 2   |
| Green tkemali      | 50 | 210 | 20  | 2,5 | 5   |
| Red tkemali        | 50 | 210 | 20  | 2,5 | 5   |

### SIDE DISHES

| Potatoes home-cooked syle | 200 | 280 | 16  | 3   | 31  |
|---------------------------|-----|-----|-----|-----|-----|
| Mashed potatoes           | 150 | 200 | 7   | 3,5 | 29  |
| Grilled vegetables        | 150 | 100 | 8,5 | 1,5 | 5,5 |
| Roasted champignons       | 120 | 90  | 8   | 2,5 | 1   |