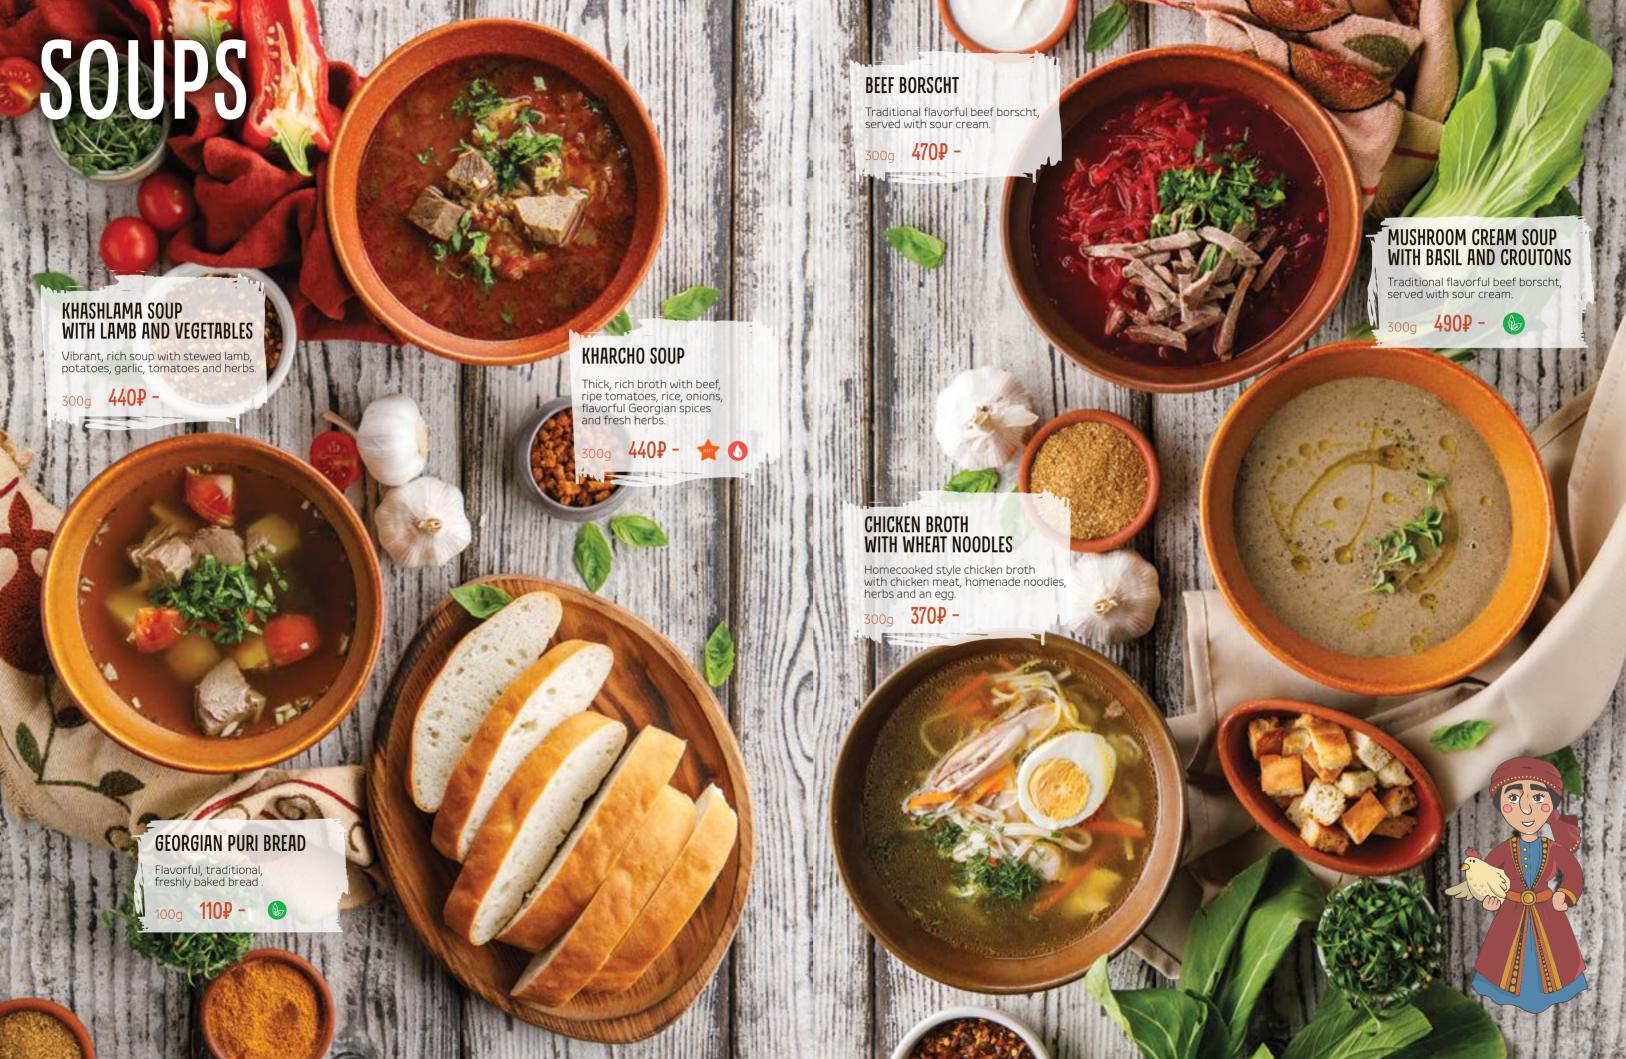

## CALORIC VALUE TABLE

Fat, protein and carbohydrate content, calories and output per serving.

| DISH NAME                                       | OUTPUT | KCAL | FATS | PROTEINS | CARBOHYDRATES                                                                                                                                                                                                                                                                                                                                                                                                                                                                                                                                                                                                                                                                                                                                                                                                                                                                                                                                                                                                                                                                                                                                                                                                                                                                                                                                                                                                                                                                                                                                                                                                                                                                                                                                                                                                                                                                                                                                                                                                                                                                                                                  |
|-------------------------------------------------|--------|------|------|----------|--------------------------------------------------------------------------------------------------------------------------------------------------------------------------------------------------------------------------------------------------------------------------------------------------------------------------------------------------------------------------------------------------------------------------------------------------------------------------------------------------------------------------------------------------------------------------------------------------------------------------------------------------------------------------------------------------------------------------------------------------------------------------------------------------------------------------------------------------------------------------------------------------------------------------------------------------------------------------------------------------------------------------------------------------------------------------------------------------------------------------------------------------------------------------------------------------------------------------------------------------------------------------------------------------------------------------------------------------------------------------------------------------------------------------------------------------------------------------------------------------------------------------------------------------------------------------------------------------------------------------------------------------------------------------------------------------------------------------------------------------------------------------------------------------------------------------------------------------------------------------------------------------------------------------------------------------------------------------------------------------------------------------------------------------------------------------------------------------------------------------------|
| BREAKFASTS                                      |        |      | High | 1 111    |                                                                                                                                                                                                                                                                                                                                                                                                                                                                                                                                                                                                                                                                                                                                                                                                                                                                                                                                                                                                                                                                                                                                                                                                                                                                                                                                                                                                                                                                                                                                                                                                                                                                                                                                                                                                                                                                                                                                                                                                                                                                                                                                |
| Oatmeal with water                              | 240    | 200  | 9    | 3,5      | 29                                                                                                                                                                                                                                                                                                                                                                                                                                                                                                                                                                                                                                                                                                                                                                                                                                                                                                                                                                                                                                                                                                                                                                                                                                                                                                                                                                                                                                                                                                                                                                                                                                                                                                                                                                                                                                                                                                                                                                                                                                                                                                                             |
| Oatmeal with milk                               | 240    | 290  | 13   | 10       | 39                                                                                                                                                                                                                                                                                                                                                                                                                                                                                                                                                                                                                                                                                                                                                                                                                                                                                                                                                                                                                                                                                                                                                                                                                                                                                                                                                                                                                                                                                                                                                                                                                                                                                                                                                                                                                                                                                                                                                                                                                                                                                                                             |
| Olympic breakfast                               | 360    | 520  | 8,5  | 20       | 61                                                                                                                                                                                                                                                                                                                                                                                                                                                                                                                                                                                                                                                                                                                                                                                                                                                                                                                                                                                                                                                                                                                                                                                                                                                                                                                                                                                                                                                                                                                                                                                                                                                                                                                                                                                                                                                                                                                                                                                                                                                                                                                             |
| Two-egg omelet                                  | 100    | 150  | 8,5  | 9,5      | 10                                                                                                                                                                                                                                                                                                                                                                                                                                                                                                                                                                                                                                                                                                                                                                                                                                                                                                                                                                                                                                                                                                                                                                                                                                                                                                                                                                                                                                                                                                                                                                                                                                                                                                                                                                                                                                                                                                                                                                                                                                                                                                                             |
| Scrambled eggs                                  | 100    | 160  | 19   | 10       | 10                                                                                                                                                                                                                                                                                                                                                                                                                                                                                                                                                                                                                                                                                                                                                                                                                                                                                                                                                                                                                                                                                                                                                                                                                                                                                                                                                                                                                                                                                                                                                                                                                                                                                                                                                                                                                                                                                                                                                                                                                                                                                                                             |
| Chirbuli, georgian scrambled eggs with tomatoes | 230    | 170  | 5,5  | 11       | 19                                                                                                                                                                                                                                                                                                                                                                                                                                                                                                                                                                                                                                                                                                                                                                                                                                                                                                                                                                                                                                                                                                                                                                                                                                                                                                                                                                                                                                                                                                                                                                                                                                                                                                                                                                                                                                                                                                                                                                                                                                                                                                                             |
| Two fried eggs                                  | 100    | 160  | 0,5  | 10       | 10                                                                                                                                                                                                                                                                                                                                                                                                                                                                                                                                                                                                                                                                                                                                                                                                                                                                                                                                                                                                                                                                                                                                                                                                                                                                                                                                                                                                                                                                                                                                                                                                                                                                                                                                                                                                                                                                                                                                                                                                                                                                                                                             |
| Boiled eggs soft-boiled / hard-boiled           | 100    | 95   | 1    | 11       | 12                                                                                                                                                                                                                                                                                                                                                                                                                                                                                                                                                                                                                                                                                                                                                                                                                                                                                                                                                                                                                                                                                                                                                                                                                                                                                                                                                                                                                                                                                                                                                                                                                                                                                                                                                                                                                                                                                                                                                                                                                                                                                                                             |
| Ham topping                                     | 50     | 40   | 0,1  | 8,5      | 0,1                                                                                                                                                                                                                                                                                                                                                                                                                                                                                                                                                                                                                                                                                                                                                                                                                                                                                                                                                                                                                                                                                                                                                                                                                                                                                                                                                                                                                                                                                                                                                                                                                                                                                                                                                                                                                                                                                                                                                                                                                                                                                                                            |
| Cherry sauce topping                            | 50     | 55   | 0    | 0,4      | 12                                                                                                                                                                                                                                                                                                                                                                                                                                                                                                                                                                                                                                                                                                                                                                                                                                                                                                                                                                                                                                                                                                                                                                                                                                                                                                                                                                                                                                                                                                                                                                                                                                                                                                                                                                                                                                                                                                                                                                                                                                                                                                                             |
| Fresh greens topping                            | 10     | 4    | 0    | 0,3      | 0,5                                                                                                                                                                                                                                                                                                                                                                                                                                                                                                                                                                                                                                                                                                                                                                                                                                                                                                                                                                                                                                                                                                                                                                                                                                                                                                                                                                                                                                                                                                                                                                                                                                                                                                                                                                                                                                                                                                                                                                                                                                                                                                                            |
| Honey topping                                   | 50     | 160  | 30   | 0        | 40                                                                                                                                                                                                                                                                                                                                                                                                                                                                                                                                                                                                                                                                                                                                                                                                                                                                                                                                                                                                                                                                                                                                                                                                                                                                                                                                                                                                                                                                                                                                                                                                                                                                                                                                                                                                                                                                                                                                                                                                                                                                                                                             |
| Walnut topping                                  | 50     | 340  | 11   | 8        | 9                                                                                                                                                                                                                                                                                                                                                                                                                                                                                                                                                                                                                                                                                                                                                                                                                                                                                                                                                                                                                                                                                                                                                                                                                                                                                                                                                                                                                                                                                                                                                                                                                                                                                                                                                                                                                                                                                                                                                                                                                                                                                                                              |
| Cheese topping                                  | 50     | 140  | 0,2  | 10       | 0,2                                                                                                                                                                                                                                                                                                                                                                                                                                                                                                                                                                                                                                                                                                                                                                                                                                                                                                                                                                                                                                                                                                                                                                                                                                                                                                                                                                                                                                                                                                                                                                                                                                                                                                                                                                                                                                                                                                                                                                                                                                                                                                                            |
| Fresh tomatoes                                  | 50     | 10   | 0,2  | 0,4      | 2                                                                                                                                                                                                                                                                                                                                                                                                                                                                                                                                                                                                                                                                                                                                                                                                                                                                                                                                                                                                                                                                                                                                                                                                                                                                                                                                                                                                                                                                                                                                                                                                                                                                                                                                                                                                                                                                                                                                                                                                                                                                                                                              |
| PKHALI, WINE APPETIZERS, COLD APPETIZ           | ERS    | 3 6  |      | 101      | 400                                                                                                                                                                                                                                                                                                                                                                                                                                                                                                                                                                                                                                                                                                                                                                                                                                                                                                                                                                                                                                                                                                                                                                                                                                                                                                                                                                                                                                                                                                                                                                                                                                                                                                                                                                                                                                                                                                                                                                                                                                                                                                                            |
| Set of kutaisi appetizers                       | 500    | 950  | 51   | 45       | 57                                                                                                                                                                                                                                                                                                                                                                                                                                                                                                                                                                                                                                                                                                                                                                                                                                                                                                                                                                                                                                                                                                                                                                                                                                                                                                                                                                                                                                                                                                                                                                                                                                                                                                                                                                                                                                                                                                                                                                                                                                                                                                                             |
|                                                 |        |      |      |          | The second secon |

| Set of kutaisi appetizers                      | 500 | 950 | 51  | 45  | 57  |
|------------------------------------------------|-----|-----|-----|-----|-----|
| Set of pkhali on pita bread                    | 160 | 280 | 17  | 5,5 | 26  |
| Set of rolls with nadugi cheese                | 250 | 390 | 18  | 22  | 12  |
| Set of bruschettas wit meat                    | 180 | 490 | 32  | 23  | 27  |
| Set of georgian cheeses                        | 180 | 500 | 28  | 26  | 34  |
| Beetroot with feta and dorblu cheeses          | 190 | 210 | 7   | 15  | 20  |
| Gurian cabbage                                 | 150 | 55  | 0,3 | 2,5 | 11  |
| Set of jerky                                   | 65  | 210 | 17  | 14  | 0,5 |
| Set of pkhali                                  | 190 | 290 | 23  | 7   | 14  |
| Pkhali on pita bread with eggplant 1 piece     | 40  | 85  | 6   | 1,5 | 6,5 |
| Pkhali on pita bread with mushrooms 1 piece    | 40  | 85  | 6   | 1,5 | 6   |
| Pkhali on pita bread with beetroot 1 piece     | 40  | 90  | 6   | 1,5 | 7,5 |
| Pkhali on pita bread with sweet papers 1 piece | 40  | 50  | 2   | 1,5 | 7   |
| Chicken satsivi                                | 230 | 520 | 41  | 25  | 11  |
| Fresh seasonal vegetables                      | 170 | 40  | 0,3 | 2   | 7   |
| Pickles                                        | 200 | 100 | 5,5 | 3   | 11  |