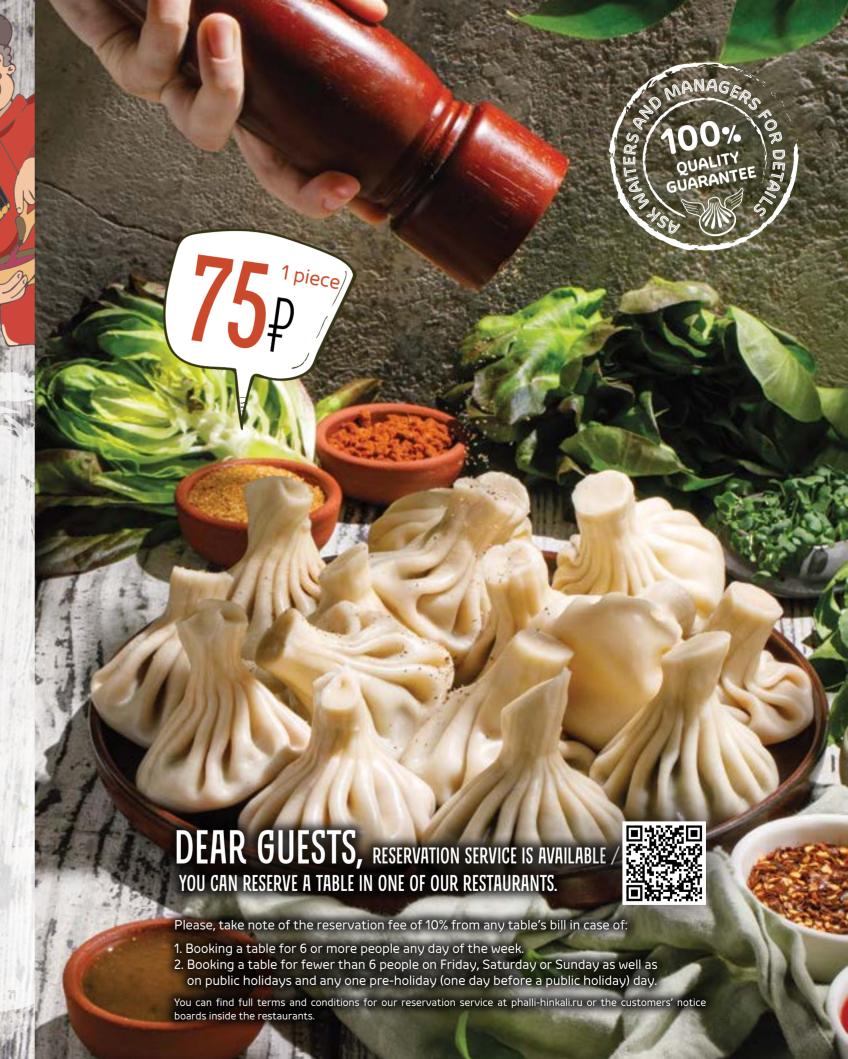

IT IS CUSTOMARY TO EAT HINKALI USING YOUR HANDS.
PLEASE, WEAR GLOVES FOR HYGIENE AND CONVENIENCE.
OUR WAITERS ARE THERE TO HELP YOU.