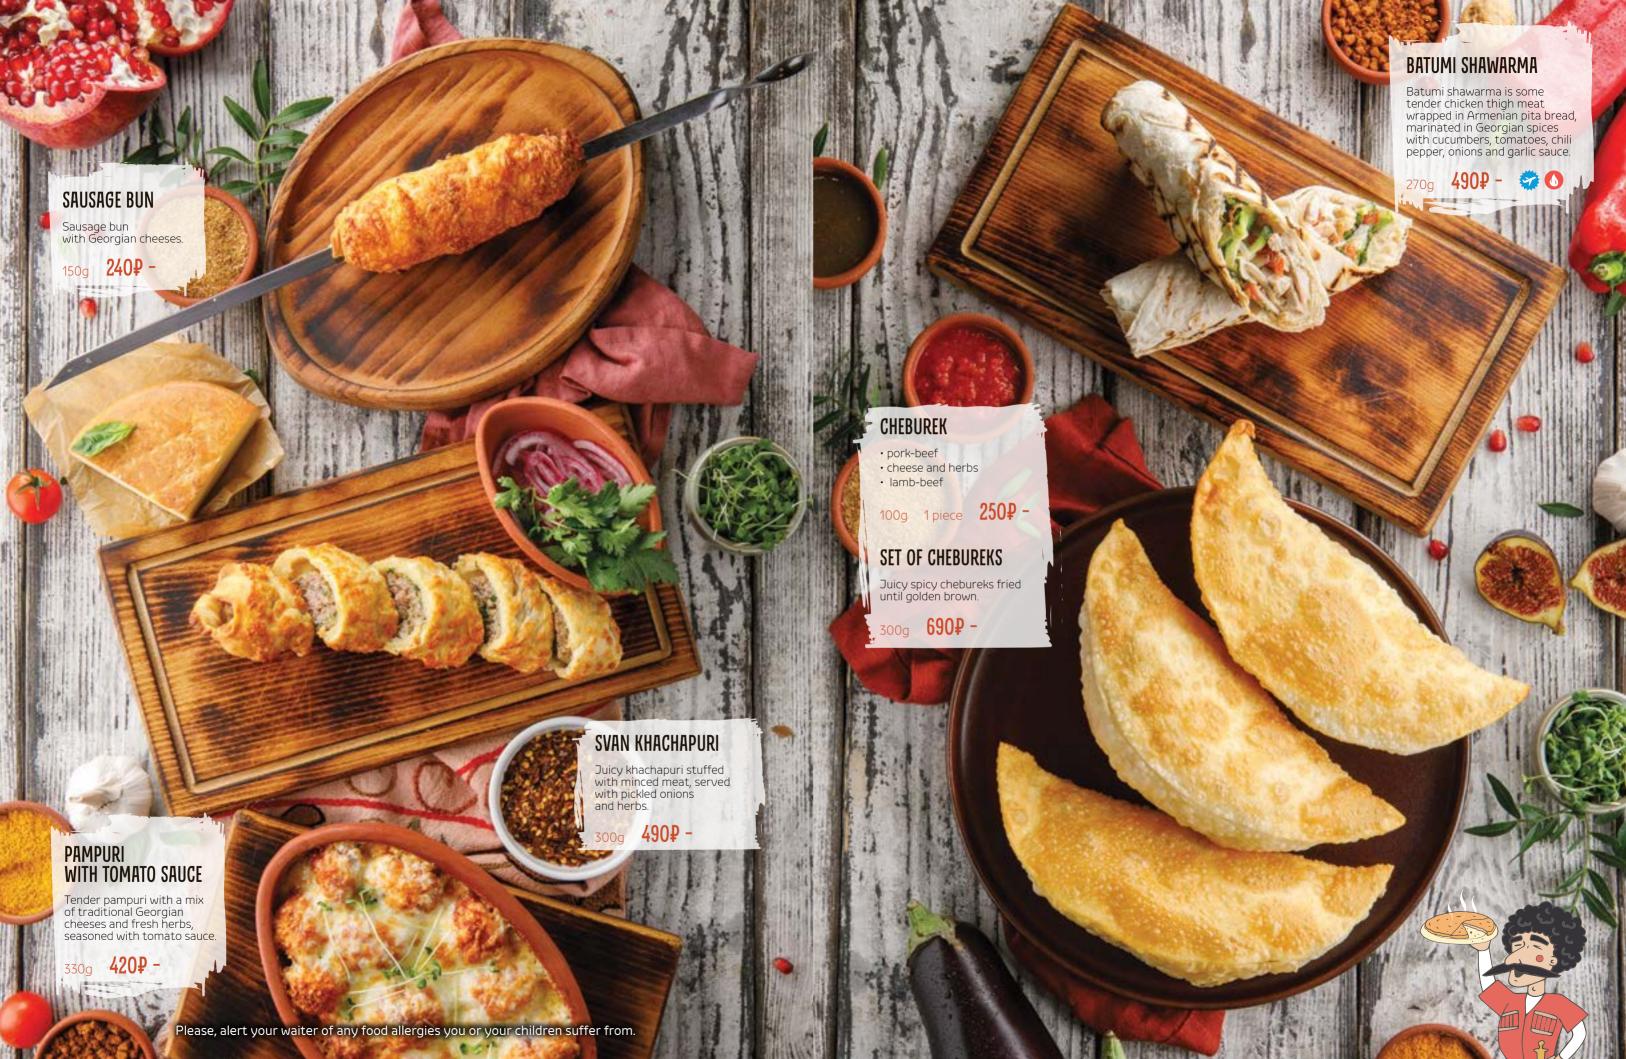

### BATUMI STREET FOOD

| Pampuri with tomato sauce                            | 330               | 800 | 45 | 30  | 67 |
|------------------------------------------------------|-------------------|-----|----|-----|----|
| Pulled pork khachapuri                               | 200               | 470 | 24 | 20  | 44 |
| Svan khachapuri                                      | 300               | 640 | 34 | 42  | 41 |
| Khachaburger                                         | <mark>34</mark> 0 | 630 | 33 | 32  | 51 |
| Cheburek with lamb-beef 1 piece                      | 100               | 190 | 4  | 11  | 29 |
| Cheburek with cheese and herbs 1 piece               | 100               | 230 | 7  | 12  | 28 |
| Cheburek with pork-beef 1 piece                      | 100               | 230 | 7  | 12  | 29 |
| Set of chebureks                                     | 300               | 650 | 18 | 35  | 86 |
| Batumi shawarma                                      | 270               | 940 | 58 | 42  | 63 |
| Sausage bun                                          | 150               | 420 | 26 | 14  | 33 |
| Set of Georgian doughnuts                            | 240               | 600 | 31 | 23  | 58 |
| Georgian doughnut with potatoe filling 1 piece       | 80                | 150 | 5  | 3,5 | 22 |
| Georgian doughnut with beef and pork filling 1 piece | 80                | 240 | 15 | 9,5 | 18 |
| Georgian donut with shkmeruli filling 1 piece        | 80                | 210 | 11 | 10  | 18 |