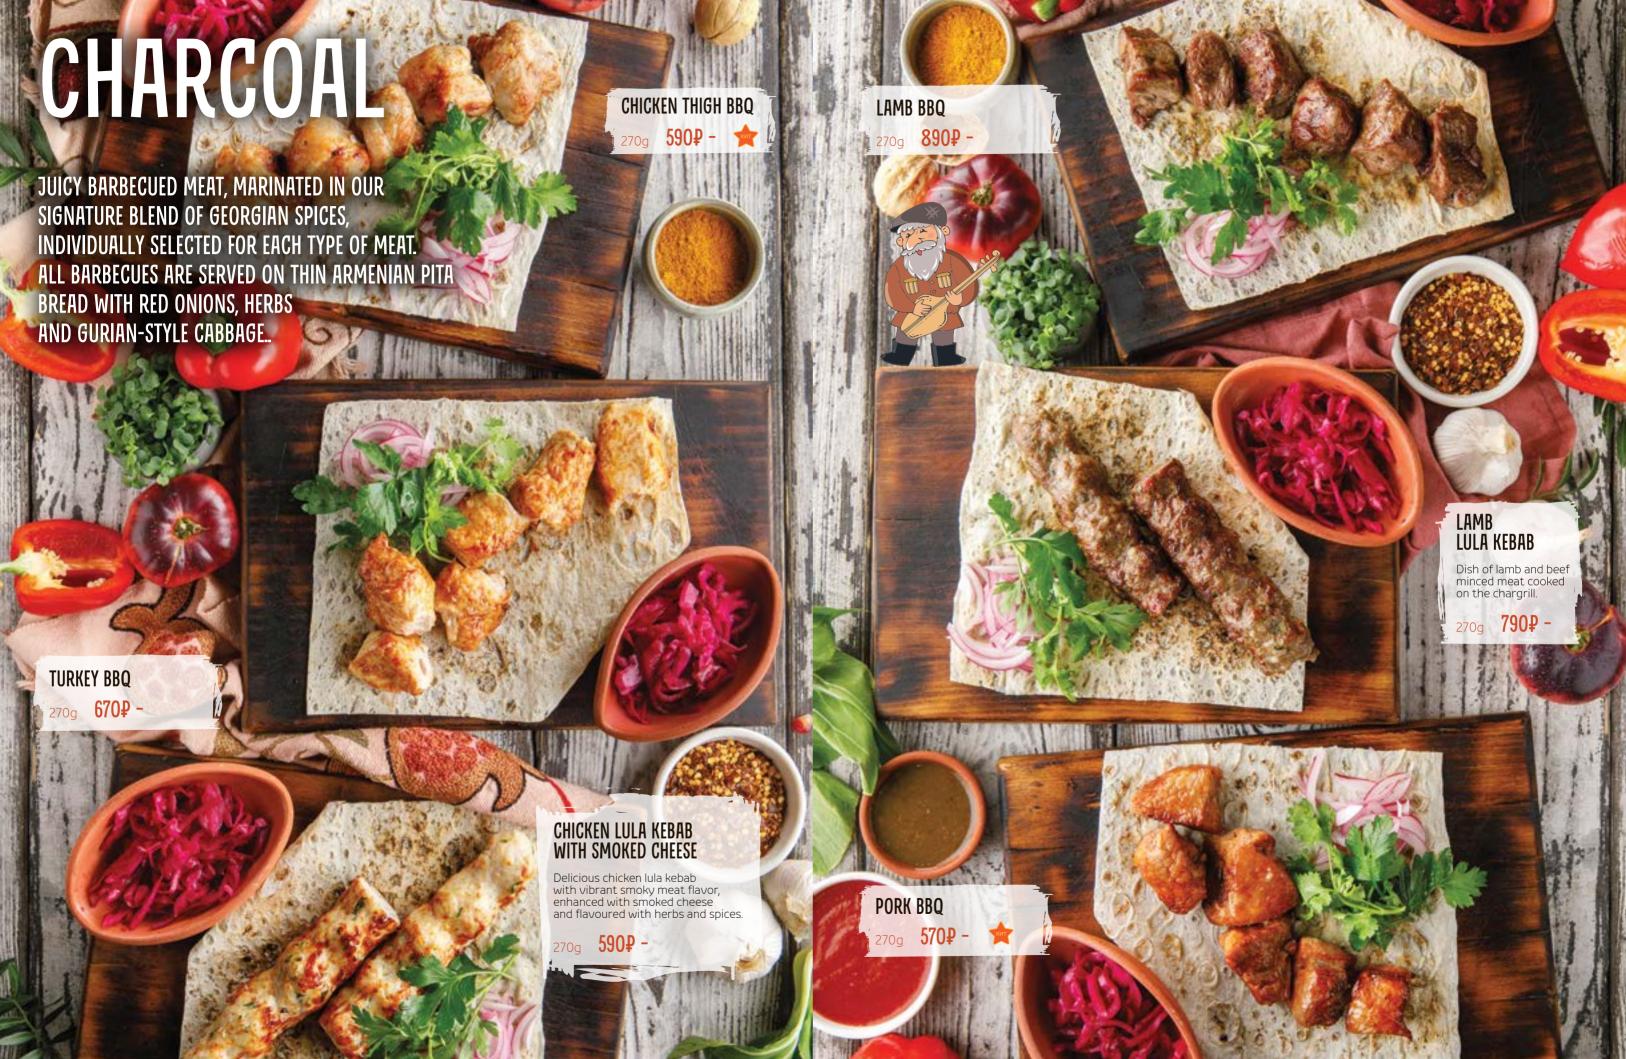

Please, alert your waiter of any food allergies you or your children suffer from.

| DISH NAME                                   | OUTPUT    | KCAL       | FATS | PROTEINS | CARBOHYDRATE |
|---------------------------------------------|-----------|------------|------|----------|--------------|
| HOT APPETIZERS                              | HE FILL   | S Contract |      |          |              |
| Ajapsandal                                  | 300       | 210        | 13   | 4,5      | 19           |
| Dolma with lamb and beef                    | 280       | 400        | 22   | 29       | 22           |
| Baked suluguni cheese with vegetables       | 240       | 280        | 17   | 16       | 14           |
| Lobio                                       | 350       | 420        | 9,5  | 21       | 63           |
| Champignons baked with cheese               | 190       | 250        | 19   | 12       | 6,5          |
| Zucchini pancakes                           | 220       | 90         | 6,5  | 3,5      | 6,5          |
| BAKERY                                      |           |            |      |          |              |
| Adjarik                                     | 210       | 430        | 16   | 23       | 50           |
| Georgian lavash puri                        | 100       | 220        | 1,5  | 6        | 44           |
| Adjarian khachapuri                         | 350       | 760        | 30   | 38       | 84           |
| Imeretian khachapuri                        | 460       | 1060       | 39   | 48       | 128          |
| Mingrelian khachapuri                       | 500       | 1140       | 45   | 54       | 131          |
| SOUPS                                       | 11 5 7    | A BI       | 10   |          |              |
| Mushroom cream soup with basil and croutons | 300       | 210        | 17   | 5,5      | 9            |
| Chicken broth with wheat noodles            | 300       | 140        | 4    | 11       | 15           |
| Mini-khinkali in broth                      | 300       | 210        | 5    | 10       | 32           |
| Beef borscht                                | 300       | 200        | 9,5  | 14       | 15           |
| Kharcho soup                                | 300       | 180        | 8,5  | 14       | 12           |
| Khashlama soup with lamb and vegetables     | 300       | 220        | 9,5  | 15       | 17           |
| HOT DISHES                                  |           |            |      | 1.11     |              |
| Lamb shoulder roast                         | 580       | 1770       | 121  | 145      | 27           |
| Chicken cutlets with mashed potatoes        | 260       | 540        | 29   | 39       | 31           |
| Lamb ojakhuri                               | 320       | 530        | 31   | 38       | 25           |
| Cod ojakhuri                                | 300       | 390        | 22   | 28       | 22           |
| Pork ojakhuri                               | 320       | 610        | 46   | 26       | 24           |
| Cod on veggie bed                           | 270       | 190        | 2    | 37       | 7,5          |
| Chicken chakhokhbili                        | 320       | 420        | 30   | 25       | 14           |
| Beef chashushuli                            | 320       | 300        | 22   | 4,5      | 19           |
| Shkmeruli in spicy cream sauce              | 300       | 660        | 51   | 43       | 9            |
| CHARCOAL                                    | Hill bear |            |      | A Par    | A STATE      |
| Lamb Iula kebab                             | 270       | 380        | 21   | 30       | 19           |
| Saj set of BBQ meat                         | 1500      | 2 960      | 194  | 205      | 97           |
| Lamb BBQ                                    | 270       | 610        | 39   | 54       | 12           |

Turkey BBQ

Pork BBQ

Chicken thigh BBQ

Chicken lula kebab with smoked cheese

| DISH NAME | OUTPUT | KCAL | FATS | PROTEINS | CARBOHYDRATES |  |
|-----------|--------|------|------|----------|---------------|--|
|           |        |      |      |          |               |  |