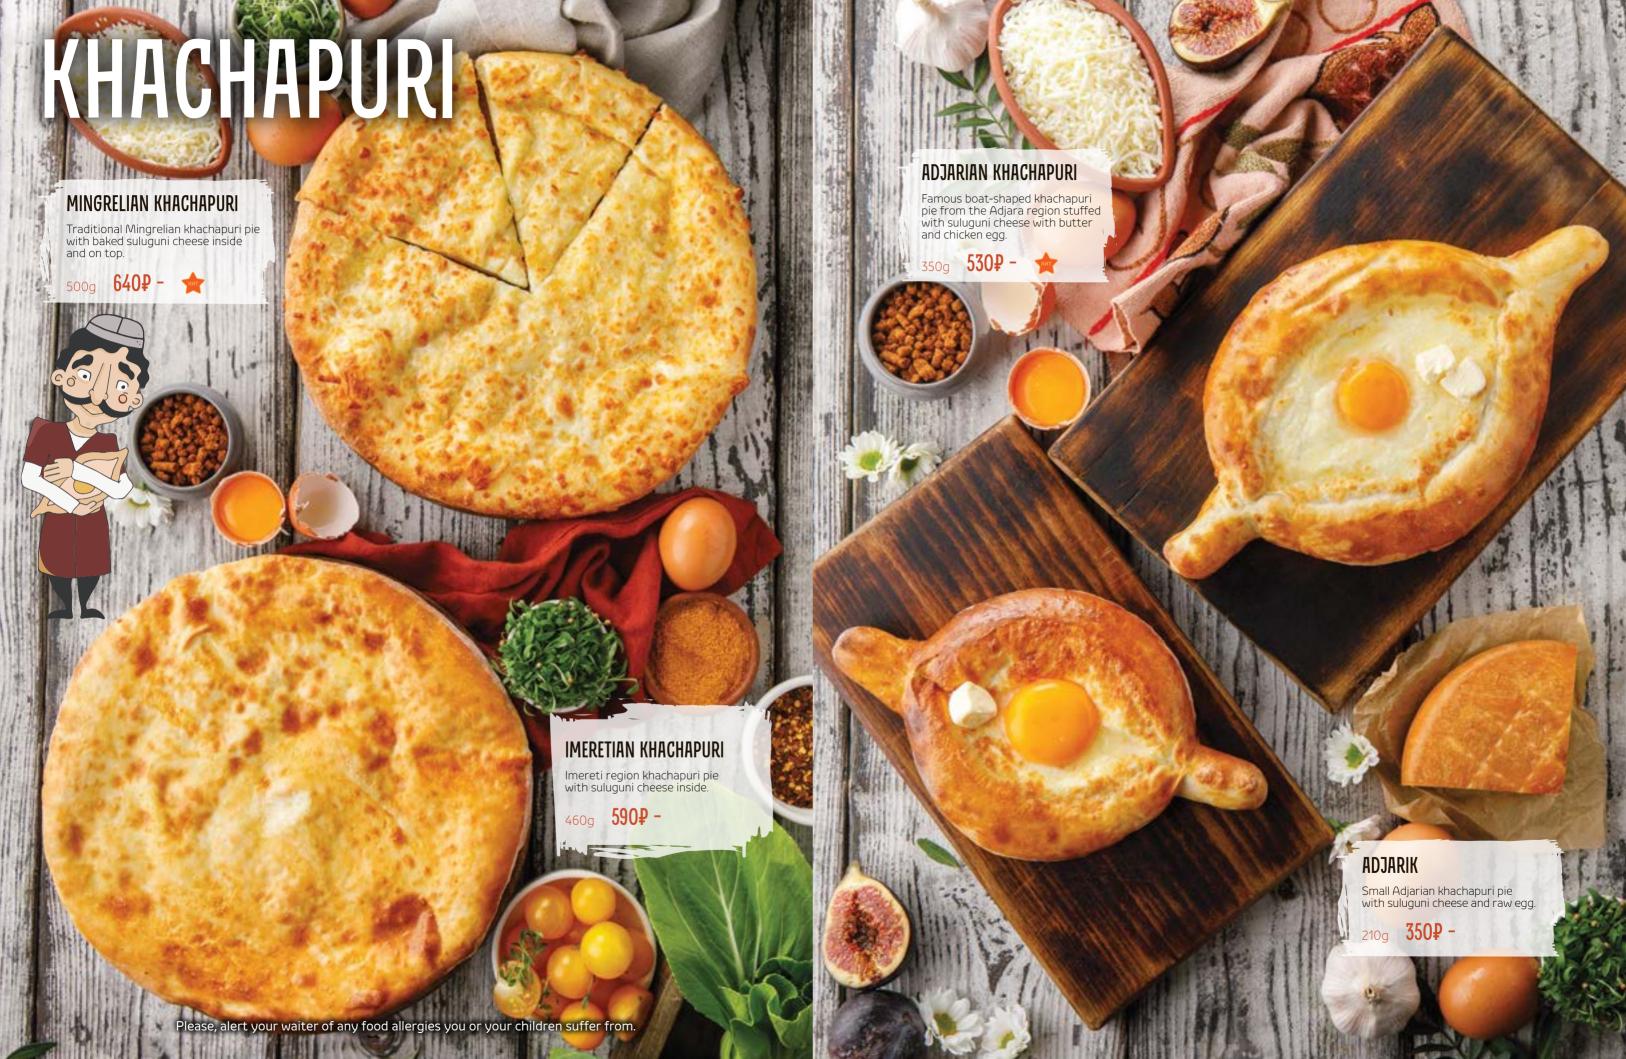

Please, alert your waiter of any food allergies you or your children suffer from.

| DISH NAME                                   | OUTPUT    | KCAL       | FATS | PROTEINS | CARBOHYDRATE |
|---------------------------------------------|-----------|------------|------|----------|--------------|
| HOT APPETIZERS                              | HE FILL   | S Contract |      |          |              |
| Ajapsandal                                  | 300       | 210        | 13   | 4,5      | 19           |
| Dolma with lamb and beef                    | 280       | 400        | 22   | 29       | 22           |
| Baked suluguni cheese with vegetables       | 240       | 280        | 17   | 16       | 14           |
| Lobio                                       | 350       | 420        | 9,5  | 21       | 63           |
| Champignons baked with cheese               | 190       | 250        | 19   | 12       | 6,5          |
| Zucchini pancakes                           | 220       | 90         | 6,5  | 3,5      | 6,5          |
| BAKERY                                      |           |            |      |          |              |
| Adjarik                                     | 210       | 430        | 16   | 23       | 50           |
| Georgian lavash puri                        | 100       | 220        | 1,5  | 6        | 44           |
| Adjarian khachapuri                         | 350       | 760        | 30   | 38       | 84           |
| Imeretian khachapuri                        | 460       | 1060       | 39   | 48       | 128          |
| Mingrelian khachapuri                       | 500       | 1140       | 45   | 54       | 131          |
| SOUPS                                       | 11 5 7    | A BI       | 10   |          |              |
| Mushroom cream soup with basil and croutons | 300       | 210        | 17   | 5,5      | 9            |
| Chicken broth with wheat noodles            | 300       | 140        | 4    | 11       | 15           |
| Mini-khinkali in broth                      | 300       | 210        | 5    | 10       | 32           |
| Beef borscht                                | 300       | 200        | 9,5  | 14       | 15           |
| Kharcho soup                                | 300       | 180        | 8,5  | 14       | 12           |
| Khashlama soup with lamb and vegetables     | 300       | 220        | 9,5  | 15       | 17           |
| HOT DISHES                                  |           |            |      | 1.11     |              |
| Lamb shoulder roast                         | 580       | 1770       | 121  | 145      | 27           |
| Chicken cutlets with mashed potatoes        | 260       | 540        | 29   | 39       | 31           |
| Lamb ojakhuri                               | 320       | 530        | 31   | 38       | 25           |
| Cod ojakhuri                                | 300       | 390        | 22   | 28       | 22           |
| Pork ojakhuri                               | 320       | 610        | 46   | 26       | 24           |
| Cod on veggie bed                           | 270       | 190        | 2    | 37       | 7,5          |
| Chicken chakhokhbili                        | 320       | 420        | 30   | 25       | 14           |
| Beef chashushuli                            | 320       | 300        | 22   | 4,5      | 19           |
| Shkmeruli in spicy cream sauce              | 300       | 660        | 51   | 43       | 9            |
| CHARCOAL                                    | Hill bear |            |      | A Par    | A STATE      |
| Lamb Iula kebab                             | 270       | 380        | 21   | 30       | 19           |
| Saj set of BBQ meat                         | 1500      | 2 960      | 194  | 205      | 97           |
| Lamb BBQ                                    | 270       | 610        | 39   | 54       | 12           |