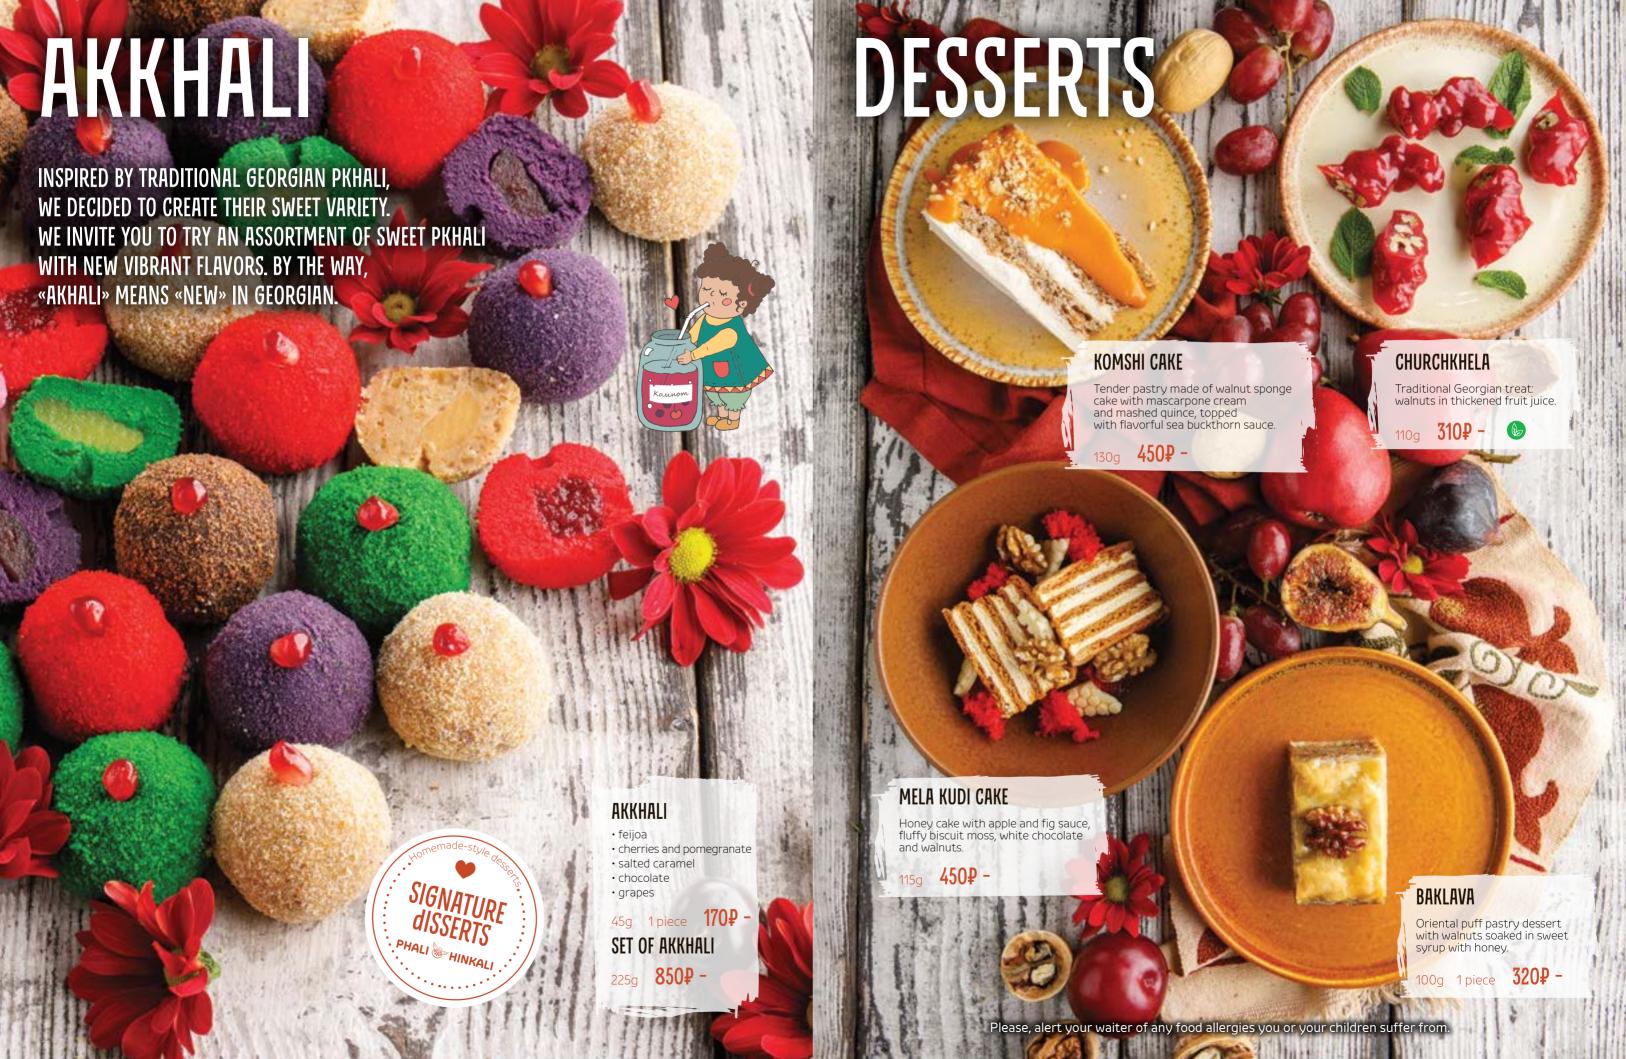

### DESSERTS

| ce cream vanilla                                    | 50  | 95   | 5   | 1,5 | 11   |
|-----------------------------------------------------|-----|------|-----|-----|------|
| lce cream <mark>chocolate</mark>                    | 50  | 110  | 6   | 2   | 12   |
| Baklava 1 pi <mark>ece</mark>                       | 100 | 410  | 19  | 5,5 | 53   |
| Akkhali with feijoa                                 | 45  | 110  | 3   | 8   | 13   |
| Akkhali with <mark>cherries and pom</mark> egranate | 45  | 120  | 1,5 | 2   | 18   |
| Akkhali with salted caramel                         | 45  | 180  | 6,5 | 3   | 28   |
| Akkhali with chocolate                              | 45  | 160  | 12  | 1,5 | 13   |
| Akkhali with grapes                                 | 45  | 90   | 2   | 2,5 | 16   |
| Raspberry sorbet                                    | 50  | 98,5 | 0,3 | 3,2 | 20,7 |
| Lime-lemon sorbet                                   | 50  | 92,1 | 0,1 | 3,2 | 19,7 |
| Komshi cake                                         | 130 | 380  | 15  | 6,5 | 53   |
| Mela Kudi cake                                      | 115 | 480  | 20  | 6,5 | 61   |
| Ttsnobili cake                                      | 140 | 420  | 18  | 8,5 | 57   |
| Churchkhela 1 piece                                 | 110 | 200  | 17  | 5,5 | 7    |
| Choux bun with vanilla cream                        | 30  | 75   | 4   | 2   | 8    |
| Choux bun with chocolate cream                      | 30  | 170  | 12  | 2,5 | 15   |