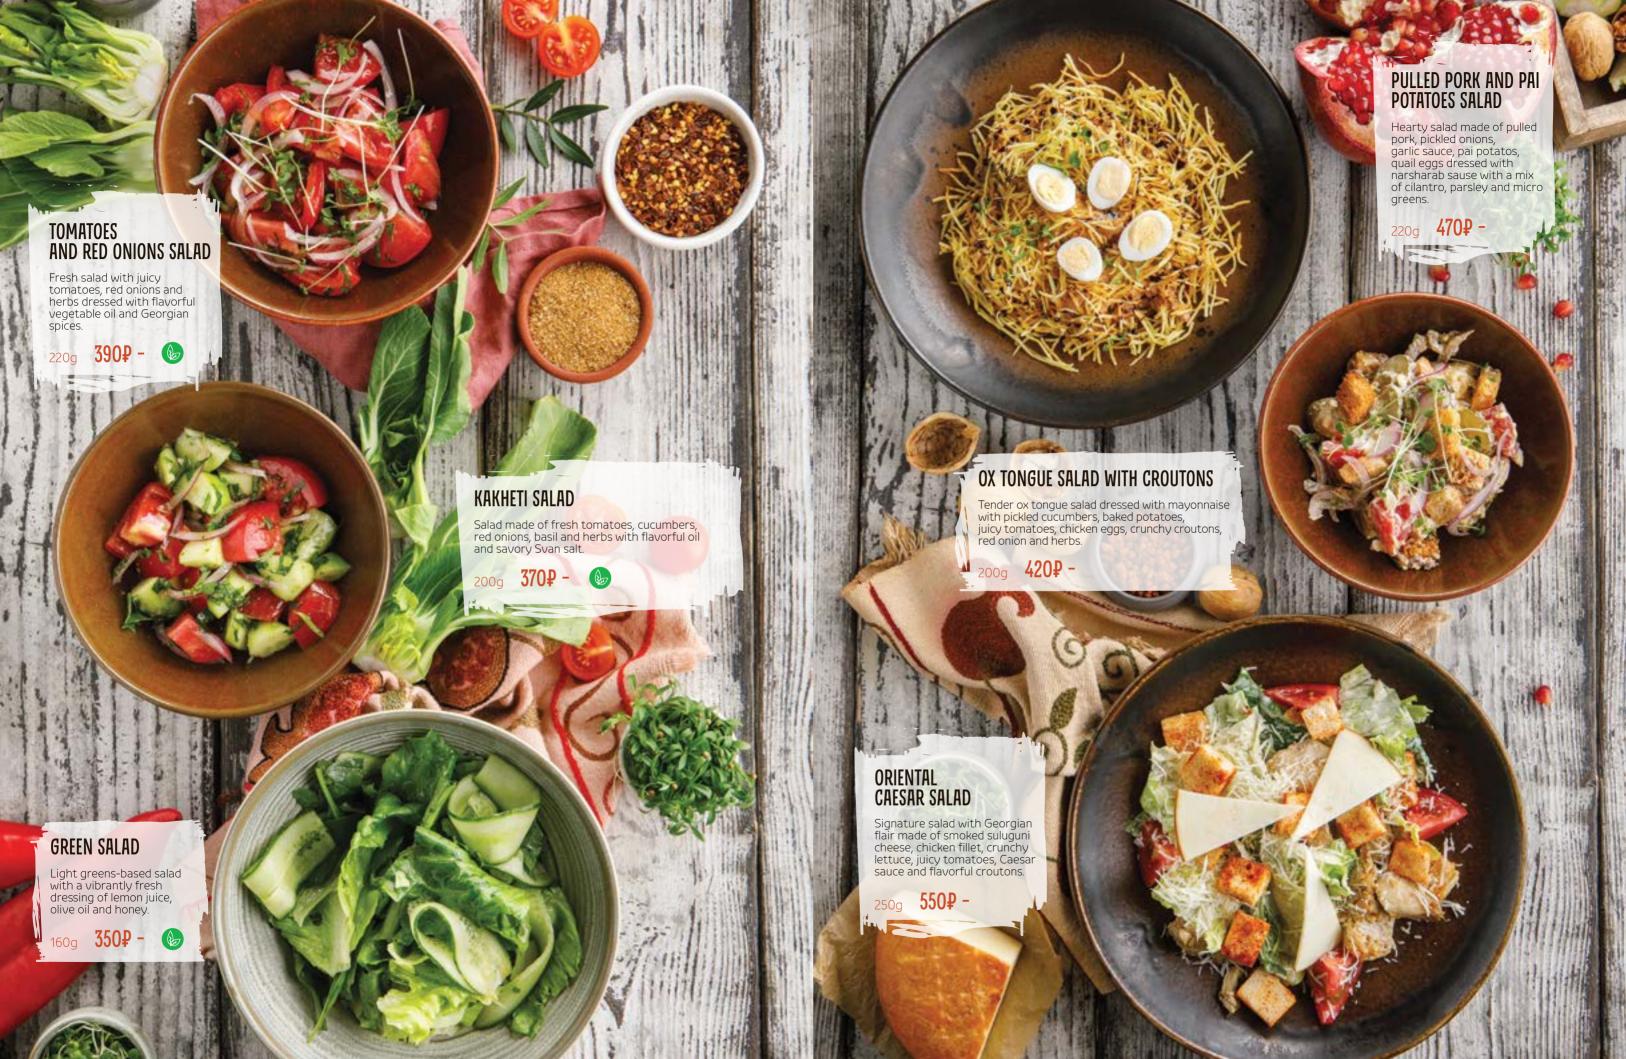

### SALADS

| Grandma Nino's salad               | 260 | 180 | 13  | 8,5 | 8   |
|------------------------------------|-----|-----|-----|-----|-----|
| Georgian salad with spices         | 210 | 210 | 17  | 3,5 | 9   |
| Eggplant and feta cheese salad     | 290 | 390 | 34  | 10  | 10  |
| Pulled pork and pai potatoes salad | 220 | 430 | 30  | 19  | 17  |
| Tomatoes and red onions salad      | 220 | 120 | 8,5 | 2   | 8,5 |
| Ox tongue salad with croutons      | 200 | 370 | 27  | 9,5 | 22  |
| Oriental caesar salad              | 250 | 770 | 64  | 36  | 13  |
| Kakheti salad                      | 200 | 220 | 20  | 2   | 8,5 |
| Green salad                        | 160 | 100 | 6   | 2   | 10  |