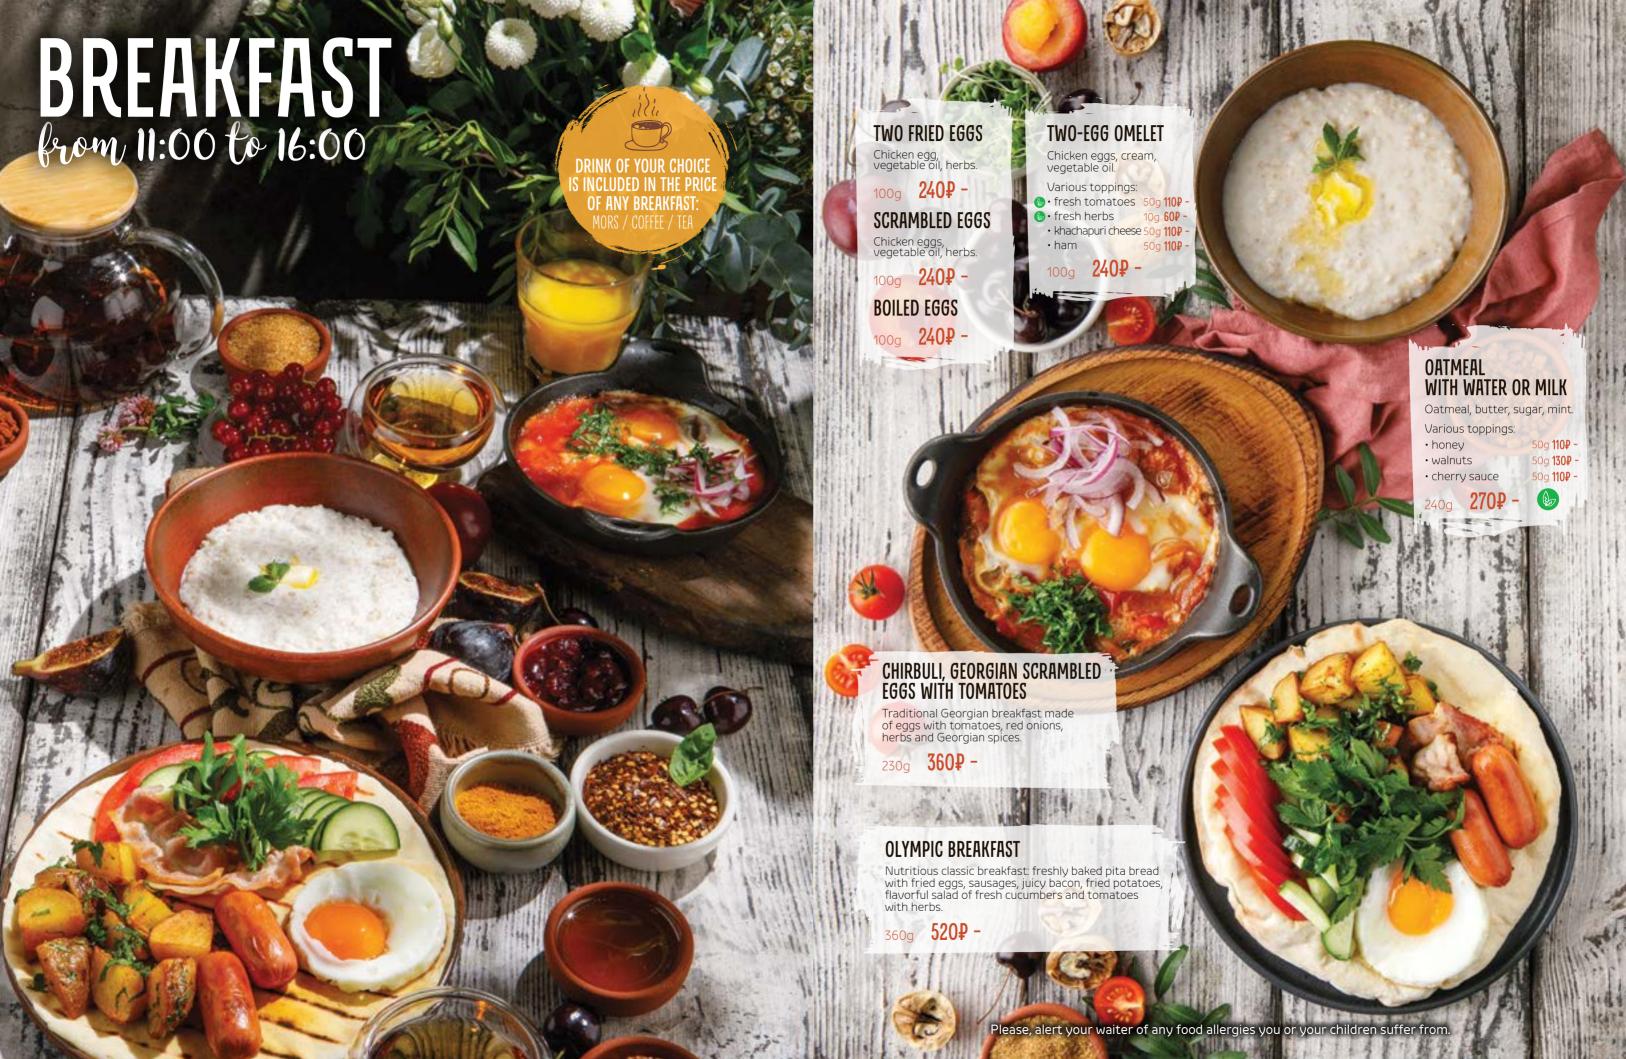

## CALORIC VALUE TABLE

Fat, protein and carbohydrate content, calories and output per serving.

| DISH NAME                                       | OUTPUT | KCAL | FATS | PROTEINS | CARBOHYDRATES                                                                                                                                                                                                                                                                                                                                                                                                                                                                                                                                                                                                                                                                                                                                                                                                                                                                                                                                                                                                                                                                                                                                                                                                                                                                                                                                                                                                                                                                                                                                                                                                                                                                                                                                                                                                                                                                                                                                                                                                                                                                                                                  |
|-------------------------------------------------|--------|------|------|----------|--------------------------------------------------------------------------------------------------------------------------------------------------------------------------------------------------------------------------------------------------------------------------------------------------------------------------------------------------------------------------------------------------------------------------------------------------------------------------------------------------------------------------------------------------------------------------------------------------------------------------------------------------------------------------------------------------------------------------------------------------------------------------------------------------------------------------------------------------------------------------------------------------------------------------------------------------------------------------------------------------------------------------------------------------------------------------------------------------------------------------------------------------------------------------------------------------------------------------------------------------------------------------------------------------------------------------------------------------------------------------------------------------------------------------------------------------------------------------------------------------------------------------------------------------------------------------------------------------------------------------------------------------------------------------------------------------------------------------------------------------------------------------------------------------------------------------------------------------------------------------------------------------------------------------------------------------------------------------------------------------------------------------------------------------------------------------------------------------------------------------------|
| BREAKFASTS                                      |        |      | High | 1 111    |                                                                                                                                                                                                                                                                                                                                                                                                                                                                                                                                                                                                                                                                                                                                                                                                                                                                                                                                                                                                                                                                                                                                                                                                                                                                                                                                                                                                                                                                                                                                                                                                                                                                                                                                                                                                                                                                                                                                                                                                                                                                                                                                |
| Oatmeal with water                              | 240    | 200  | 9    | 3,5      | 29                                                                                                                                                                                                                                                                                                                                                                                                                                                                                                                                                                                                                                                                                                                                                                                                                                                                                                                                                                                                                                                                                                                                                                                                                                                                                                                                                                                                                                                                                                                                                                                                                                                                                                                                                                                                                                                                                                                                                                                                                                                                                                                             |
| Oatmeal with milk                               | 240    | 290  | 13   | 10       | 39                                                                                                                                                                                                                                                                                                                                                                                                                                                                                                                                                                                                                                                                                                                                                                                                                                                                                                                                                                                                                                                                                                                                                                                                                                                                                                                                                                                                                                                                                                                                                                                                                                                                                                                                                                                                                                                                                                                                                                                                                                                                                                                             |
| Olympic breakfast                               | 360    | 520  | 8,5  | 20       | 61                                                                                                                                                                                                                                                                                                                                                                                                                                                                                                                                                                                                                                                                                                                                                                                                                                                                                                                                                                                                                                                                                                                                                                                                                                                                                                                                                                                                                                                                                                                                                                                                                                                                                                                                                                                                                                                                                                                                                                                                                                                                                                                             |
| Two-egg omelet                                  | 100    | 150  | 8,5  | 9,5      | 10                                                                                                                                                                                                                                                                                                                                                                                                                                                                                                                                                                                                                                                                                                                                                                                                                                                                                                                                                                                                                                                                                                                                                                                                                                                                                                                                                                                                                                                                                                                                                                                                                                                                                                                                                                                                                                                                                                                                                                                                                                                                                                                             |
| Scrambled eggs                                  | 100    | 160  | 19   | 10       | 10                                                                                                                                                                                                                                                                                                                                                                                                                                                                                                                                                                                                                                                                                                                                                                                                                                                                                                                                                                                                                                                                                                                                                                                                                                                                                                                                                                                                                                                                                                                                                                                                                                                                                                                                                                                                                                                                                                                                                                                                                                                                                                                             |
| Chirbuli, georgian scrambled eggs with tomatoes | 230    | 170  | 5,5  | 11       | 19                                                                                                                                                                                                                                                                                                                                                                                                                                                                                                                                                                                                                                                                                                                                                                                                                                                                                                                                                                                                                                                                                                                                                                                                                                                                                                                                                                                                                                                                                                                                                                                                                                                                                                                                                                                                                                                                                                                                                                                                                                                                                                                             |
| Two fried eggs                                  | 100    | 160  | 0,5  | 10       | 10                                                                                                                                                                                                                                                                                                                                                                                                                                                                                                                                                                                                                                                                                                                                                                                                                                                                                                                                                                                                                                                                                                                                                                                                                                                                                                                                                                                                                                                                                                                                                                                                                                                                                                                                                                                                                                                                                                                                                                                                                                                                                                                             |
| Boiled eggs soft-boiled / hard-boiled           | 100    | 95   | 1    | 11       | 12                                                                                                                                                                                                                                                                                                                                                                                                                                                                                                                                                                                                                                                                                                                                                                                                                                                                                                                                                                                                                                                                                                                                                                                                                                                                                                                                                                                                                                                                                                                                                                                                                                                                                                                                                                                                                                                                                                                                                                                                                                                                                                                             |
| Ham topping                                     | 50     | 40   | 0,1  | 8,5      | 0,1                                                                                                                                                                                                                                                                                                                                                                                                                                                                                                                                                                                                                                                                                                                                                                                                                                                                                                                                                                                                                                                                                                                                                                                                                                                                                                                                                                                                                                                                                                                                                                                                                                                                                                                                                                                                                                                                                                                                                                                                                                                                                                                            |
| Cherry sauce topping                            | 50     | 55   | 0    | 0,4      | 12                                                                                                                                                                                                                                                                                                                                                                                                                                                                                                                                                                                                                                                                                                                                                                                                                                                                                                                                                                                                                                                                                                                                                                                                                                                                                                                                                                                                                                                                                                                                                                                                                                                                                                                                                                                                                                                                                                                                                                                                                                                                                                                             |
| Fresh greens topping                            | 10     | 4    | 0    | 0,3      | 0,5                                                                                                                                                                                                                                                                                                                                                                                                                                                                                                                                                                                                                                                                                                                                                                                                                                                                                                                                                                                                                                                                                                                                                                                                                                                                                                                                                                                                                                                                                                                                                                                                                                                                                                                                                                                                                                                                                                                                                                                                                                                                                                                            |
| Honey topping                                   | 50     | 160  | 30   | 0        | 40                                                                                                                                                                                                                                                                                                                                                                                                                                                                                                                                                                                                                                                                                                                                                                                                                                                                                                                                                                                                                                                                                                                                                                                                                                                                                                                                                                                                                                                                                                                                                                                                                                                                                                                                                                                                                                                                                                                                                                                                                                                                                                                             |
| Walnut topping                                  | 50     | 340  | 11   | 8        | 9                                                                                                                                                                                                                                                                                                                                                                                                                                                                                                                                                                                                                                                                                                                                                                                                                                                                                                                                                                                                                                                                                                                                                                                                                                                                                                                                                                                                                                                                                                                                                                                                                                                                                                                                                                                                                                                                                                                                                                                                                                                                                                                              |
| Cheese topping                                  | 50     | 140  | 0,2  | 10       | 0,2                                                                                                                                                                                                                                                                                                                                                                                                                                                                                                                                                                                                                                                                                                                                                                                                                                                                                                                                                                                                                                                                                                                                                                                                                                                                                                                                                                                                                                                                                                                                                                                                                                                                                                                                                                                                                                                                                                                                                                                                                                                                                                                            |
| Fresh tomatoes                                  | 50     | 10   | 0,2  | 0,4      | 2                                                                                                                                                                                                                                                                                                                                                                                                                                                                                                                                                                                                                                                                                                                                                                                                                                                                                                                                                                                                                                                                                                                                                                                                                                                                                                                                                                                                                                                                                                                                                                                                                                                                                                                                                                                                                                                                                                                                                                                                                                                                                                                              |
| PKHALI, WINE APPETIZERS, COLD APPETIZ           | ERS    | 3 6  |      | 101      | 400                                                                                                                                                                                                                                                                                                                                                                                                                                                                                                                                                                                                                                                                                                                                                                                                                                                                                                                                                                                                                                                                                                                                                                                                                                                                                                                                                                                                                                                                                                                                                                                                                                                                                                                                                                                                                                                                                                                                                                                                                                                                                                                            |
| Set of kutaisi appetizers                       | 500    | 950  | 51   | 45       | 57                                                                                                                                                                                                                                                                                                                                                                                                                                                                                                                                                                                                                                                                                                                                                                                                                                                                                                                                                                                                                                                                                                                                                                                                                                                                                                                                                                                                                                                                                                                                                                                                                                                                                                                                                                                                                                                                                                                                                                                                                                                                                                                             |
|                                                 |        |      |      |          | The second secon |

| Set of kutaisi appetizers                      | 500 | 950 | 51  | 45  | 57  |
|------------------------------------------------|-----|-----|-----|-----|-----|
| Set of pkhali on pita bread                    | 160 | 280 | 17  | 5,5 | 26  |
| Set of rolls with nadugi cheese                | 250 | 390 | 18  | 22  | 12  |
| Set of bruschettas wit meat                    | 180 | 490 | 32  | 23  | 27  |
| Set of georgian cheeses                        | 180 | 500 | 28  | 26  | 34  |
| Beetroot with feta and dorblu cheeses          | 190 | 210 | 7   | 15  | 20  |
| Gurian cabbage                                 | 150 | 55  | 0,3 | 2,5 | 11  |
| Set of jerky                                   | 65  | 210 | 17  | 14  | 0,5 |
| Set of pkhali                                  | 190 | 290 | 23  | 7   | 14  |
| Pkhali on pita bread with eggplant 1 piece     | 40  | 85  | 6   | 1,5 | 6,5 |
| Pkhali on pita bread with mushrooms 1 piece    | 40  | 85  | 6   | 1,5 | 6   |
| Pkhali on pita bread with beetroot 1 piece     | 40  | 90  | 6   | 1,5 | 7,5 |
| Pkhali on pita bread with sweet papers 1 piece | 40  | 50  | 2   | 1,5 | 7   |
| Chicken satsivi                                | 230 | 520 | 41  | 25  | 11  |
| Fresh seasonal vegetables                      | 170 | 40  | 0,3 | 2   | 7   |
| Pickles                                        | 200 | 100 | 5,5 | 3   | 11  |