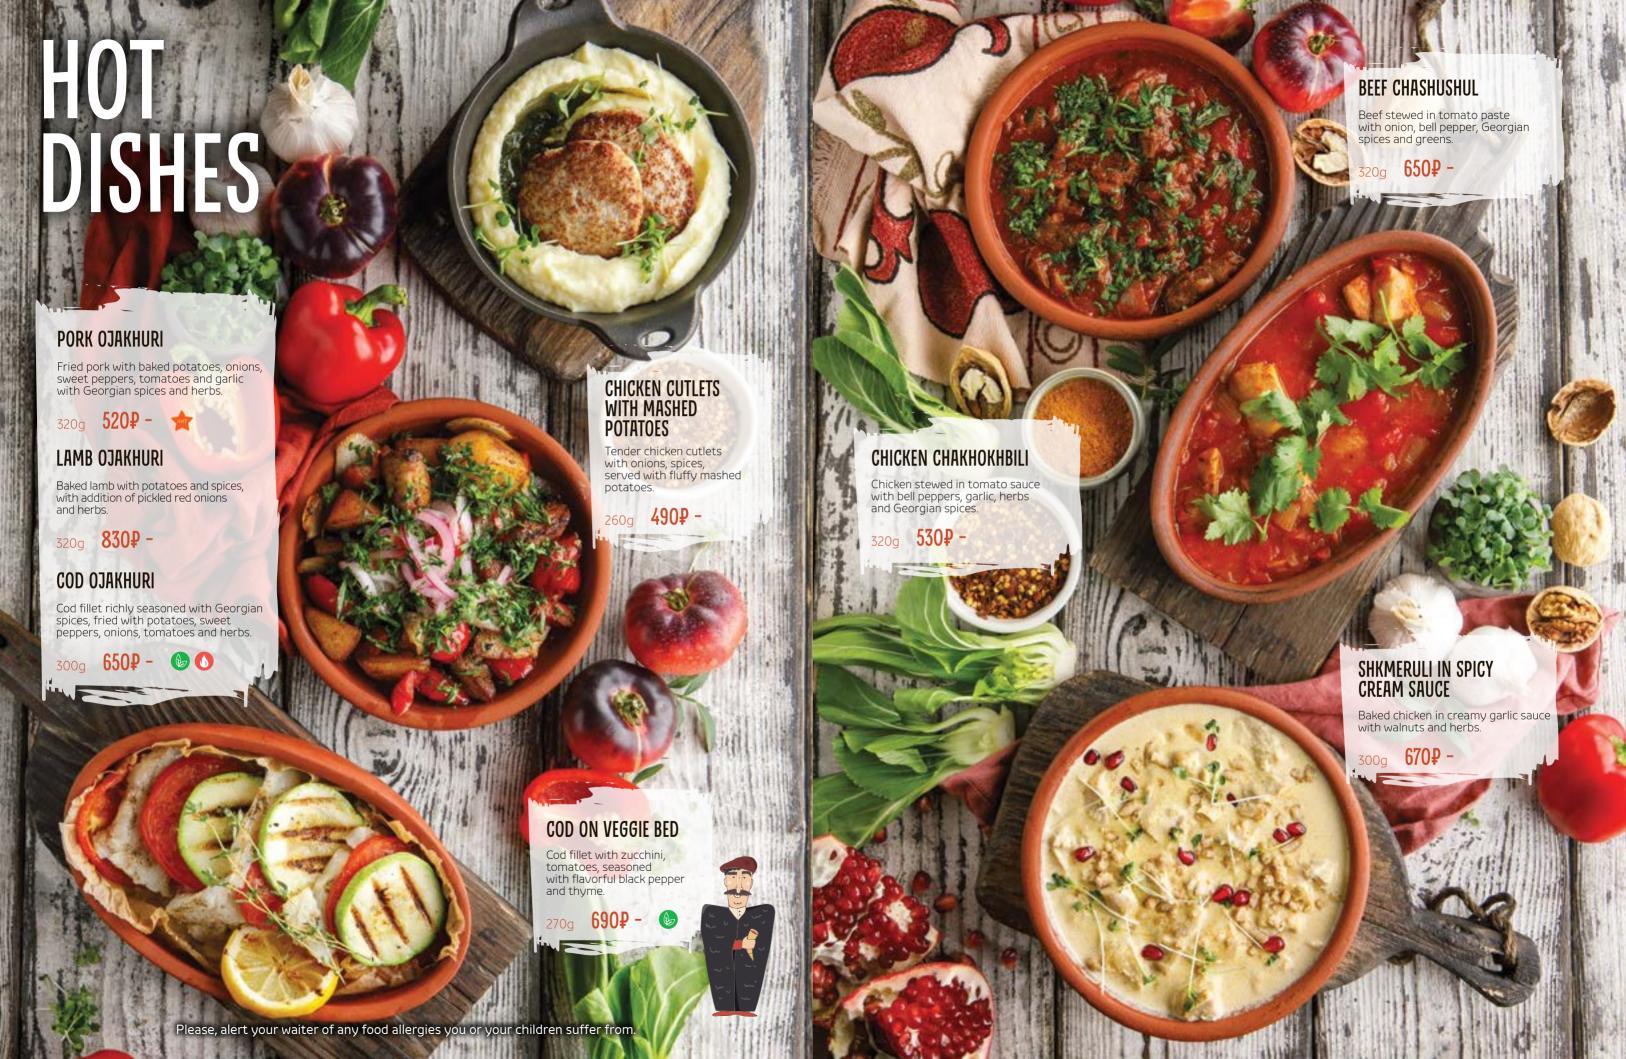

Please, alert your waiter of any food allergies you or your children suffer from.

| DISH NAME                                   | OUTPUT    | KCAL       | FATS | PROTEINS | CARBOHYDRATE |
|---------------------------------------------|-----------|------------|------|----------|--------------|
| HOT APPETIZERS                              | HE FILL   | S Contract |      |          |              |
| Ajapsandal                                  | 300       | 210        | 13   | 4,5      | 19           |
| Dolma with lamb and beef                    | 280       | 400        | 22   | 29       | 22           |
| Baked suluguni cheese with vegetables       | 240       | 280        | 17   | 16       | 14           |
| Lobio                                       | 350       | 420        | 9,5  | 21       | 63           |
| Champignons baked with cheese               | 190       | 250        | 19   | 12       | 6,5          |
| Zucchini pancakes                           | 220       | 90         | 6,5  | 3,5      | 6,5          |
| BAKERY                                      |           |            |      |          |              |
| Adjarik                                     | 210       | 430        | 16   | 23       | 50           |
| Georgian lavash puri                        | 100       | 220        | 1,5  | 6        | 44           |
| Adjarian khachapuri                         | 350       | 760        | 30   | 38       | 84           |
| Imeretian khachapuri                        | 460       | 1060       | 39   | 48       | 128          |
| Mingrelian khachapuri                       | 500       | 1140       | 45   | 54       | 131          |
| SOUPS                                       | 11 5 7    | A BI       | 10   |          |              |
| Mushroom cream soup with basil and croutons | 300       | 210        | 17   | 5,5      | 9            |
| Chicken broth with wheat noodles            | 300       | 140        | 4    | 11       | 15           |
| Mini-khinkali in broth                      | 300       | 210        | 5    | 10       | 32           |
| Beef borscht                                | 300       | 200        | 9,5  | 14       | 15           |
| Kharcho soup                                | 300       | 180        | 8,5  | 14       | 12           |
| Khashlama soup with lamb and vegetables     | 300       | 220        | 9,5  | 15       | 17           |
| HOT DISHES                                  |           |            |      | 1.11     |              |
| Lamb shoulder roast                         | 580       | 1770       | 121  | 145      | 27           |
| Chicken cutlets with mashed potatoes        | 260       | 540        | 29   | 39       | 31           |
| Lamb ojakhuri                               | 320       | 530        | 31   | 38       | 25           |
| Cod ojakhuri                                | 300       | 390        | 22   | 28       | 22           |
| Pork ojakhuri                               | 320       | 610        | 46   | 26       | 24           |
| Cod on veggie bed                           | 270       | 190        | 2    | 37       | 7,5          |
| Chicken chakhokhbili                        | 320       | 420        | 30   | 25       | 14           |
| Beef chashushuli                            | 320       | 300        | 22   | 4,5      | 19           |
| Shkmeruli in spicy cream sauce              | 300       | 660        | 51   | 43       | 9            |
| CHARCOAL                                    | Hill bear |            |      | A Par    | A STATE      |
| Lamb Iula kebab                             | 270       | 380        | 21   | 30       | 19           |
| Saj set of BBQ meat                         | 1500      | 2 960      | 194  | 205      | 97           |
| Lamb BBQ                                    | 270       | 610        | 39   | 54       | 12           |