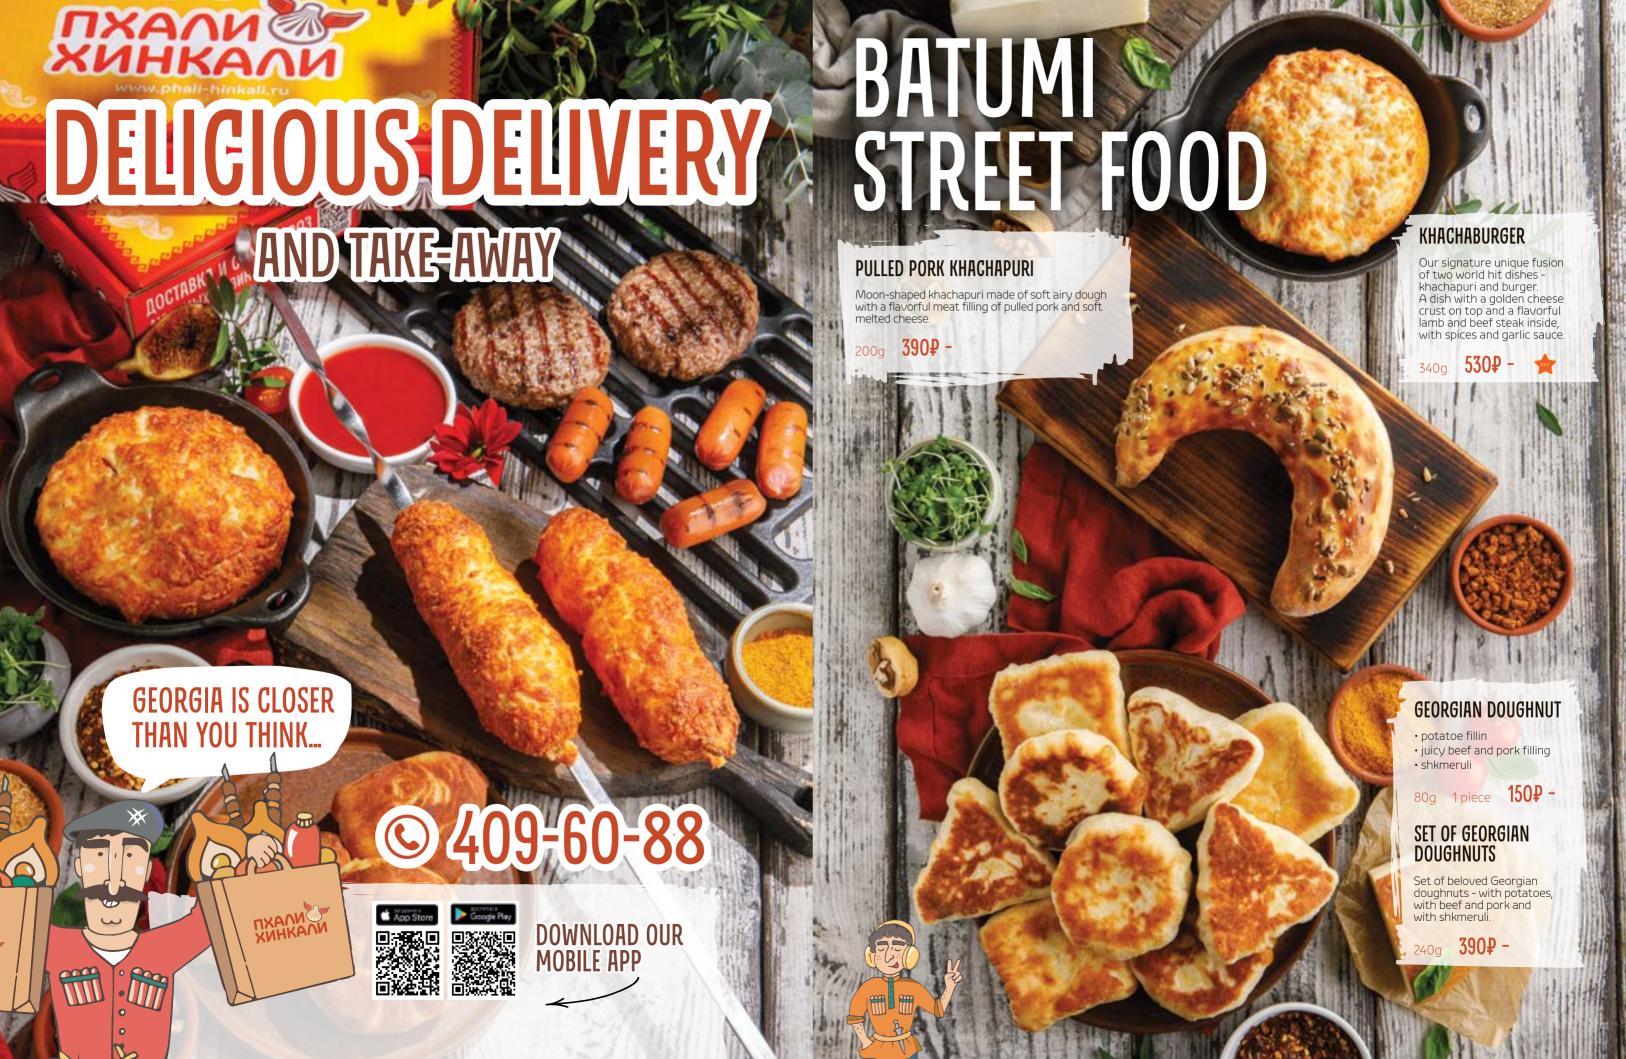

Georgia is closer than you think...

- New novelty
- gastrotour specialty
- 1
  - vegetarian dish
- **6** sp
  - spicy dish
- top seller
- dish for a company

### BATUMI STREET FOOD

| Pampuri with tomato sauce                            | 330               | 800 | 45 | 30  | 67 |
|------------------------------------------------------|-------------------|-----|----|-----|----|
| Pulled pork khachapuri                               | 200               | 470 | 24 | 20  | 44 |
| Svan khachapuri                                      | 300               | 640 | 34 | 42  | 41 |
| Khachaburger                                         | <mark>34</mark> 0 | 630 | 33 | 32  | 51 |
| Cheburek with lamb-beef 1 piece                      | 100               | 190 | 4  | 11  | 29 |
| Cheburek with cheese and herbs 1 piece               | 100               | 230 | 7  | 12  | 28 |
| Cheburek with pork-beef 1 piece                      | 100               | 230 | 7  | 12  | 29 |
| Set of chebureks                                     | 300               | 650 | 18 | 35  | 86 |
| Batumi shawarma                                      | 270               | 940 | 58 | 42  | 63 |
| Sausage bun                                          | 150               | 420 | 26 | 14  | 33 |
| Set of Georgian doughnuts                            | 240               | 600 | 31 | 23  | 58 |
| Georgian doughnut with potatoe filling 1 piece       | 80                | 150 | 5  | 3,5 | 22 |
| Georgian doughnut with beef and pork filling 1 piece | 80                | 240 | 15 | 9,5 | 18 |
| Georgian donut with shkmeruli filling 1 piece        | 80                | 210 | 11 | 10  | 18 |