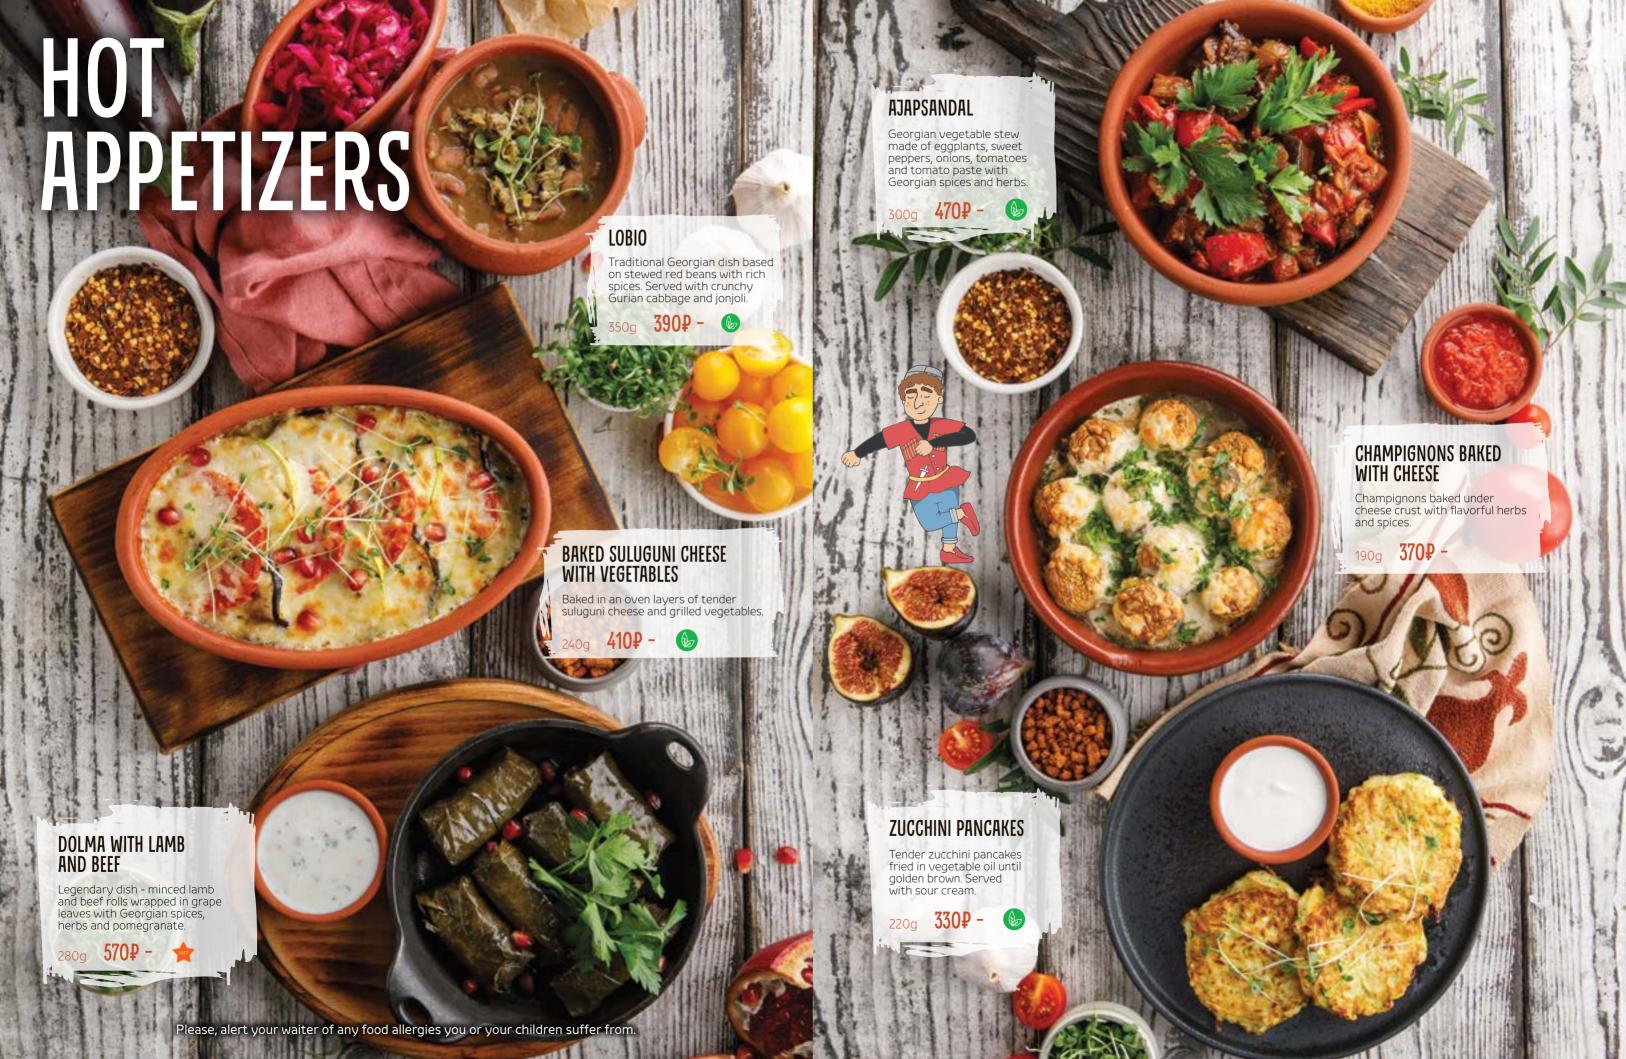

Please, alert your waiter of any food allergies you or your children suffer from.

| DISH NAME                                   | OUTPUT    | KCAL       | FATS | PROTEINS | CARBOHYDRATE |
|---------------------------------------------|-----------|------------|------|----------|--------------|
| HOT APPETIZERS                              | HE FILL   | S Contract |      |          |              |
| Ajapsandal                                  | 300       | 210        | 13   | 4,5      | 19           |
| Dolma with lamb and beef                    | 280       | 400        | 22   | 29       | 22           |
| Baked suluguni cheese with vegetables       | 240       | 280        | 17   | 16       | 14           |
| Lobio                                       | 350       | 420        | 9,5  | 21       | 63           |
| Champignons baked with cheese               | 190       | 250        | 19   | 12       | 6,5          |
| Zucchini pancakes                           | 220       | 90         | 6,5  | 3,5      | 6,5          |
| BAKERY                                      |           |            |      |          |              |
| Adjarik                                     | 210       | 430        | 16   | 23       | 50           |
| Georgian lavash puri                        | 100       | 220        | 1,5  | 6        | 44           |
| Adjarian khachapuri                         | 350       | 760        | 30   | 38       | 84           |
| Imeretian khachapuri                        | 460       | 1060       | 39   | 48       | 128          |
| Mingrelian khachapuri                       | 500       | 1140       | 45   | 54       | 131          |
| SOUPS                                       | 11 5 7    | A BI       | 10   |          |              |
| Mushroom cream soup with basil and croutons | 300       | 210        | 17   | 5,5      | 9            |
| Chicken broth with wheat noodles            | 300       | 140        | 4    | 11       | 15           |
| Mini-khinkali in broth                      | 300       | 210        | 5    | 10       | 32           |
| Beef borscht                                | 300       | 200        | 9,5  | 14       | 15           |
| Kharcho soup                                | 300       | 180        | 8,5  | 14       | 12           |
| Khashlama soup with lamb and vegetables     | 300       | 220        | 9,5  | 15       | 17           |
| HOT DISHES                                  |           |            |      | 1.11     |              |
| Lamb shoulder roast                         | 580       | 1770       | 121  | 145      | 27           |
| Chicken cutlets with mashed potatoes        | 260       | 540        | 29   | 39       | 31           |
| Lamb ojakhuri                               | 320       | 530        | 31   | 38       | 25           |
| Cod ojakhuri                                | 300       | 390        | 22   | 28       | 22           |
| Pork ojakhuri                               | 320       | 610        | 46   | 26       | 24           |
| Cod on veggie bed                           | 270       | 190        | 2    | 37       | 7,5          |
| Chicken chakhokhbili                        | 320       | 420        | 30   | 25       | 14           |
| Beef chashushuli                            | 320       | 300        | 22   | 4,5      | 19           |
| Shkmeruli in spicy cream sauce              | 300       | 660        | 51   | 43       | 9            |
| CHARCOAL                                    | Hill bear |            |      | A Par    | A STATE      |
| Lamb Iula kebab                             | 270       | 380        | 21   | 30       | 19           |
| Saj set of BBQ meat                         | 1500      | 2 960      | 194  | 205      | 97           |
| Lamb BBQ                                    | 270       | 610        | 39   | 54       | 12           |