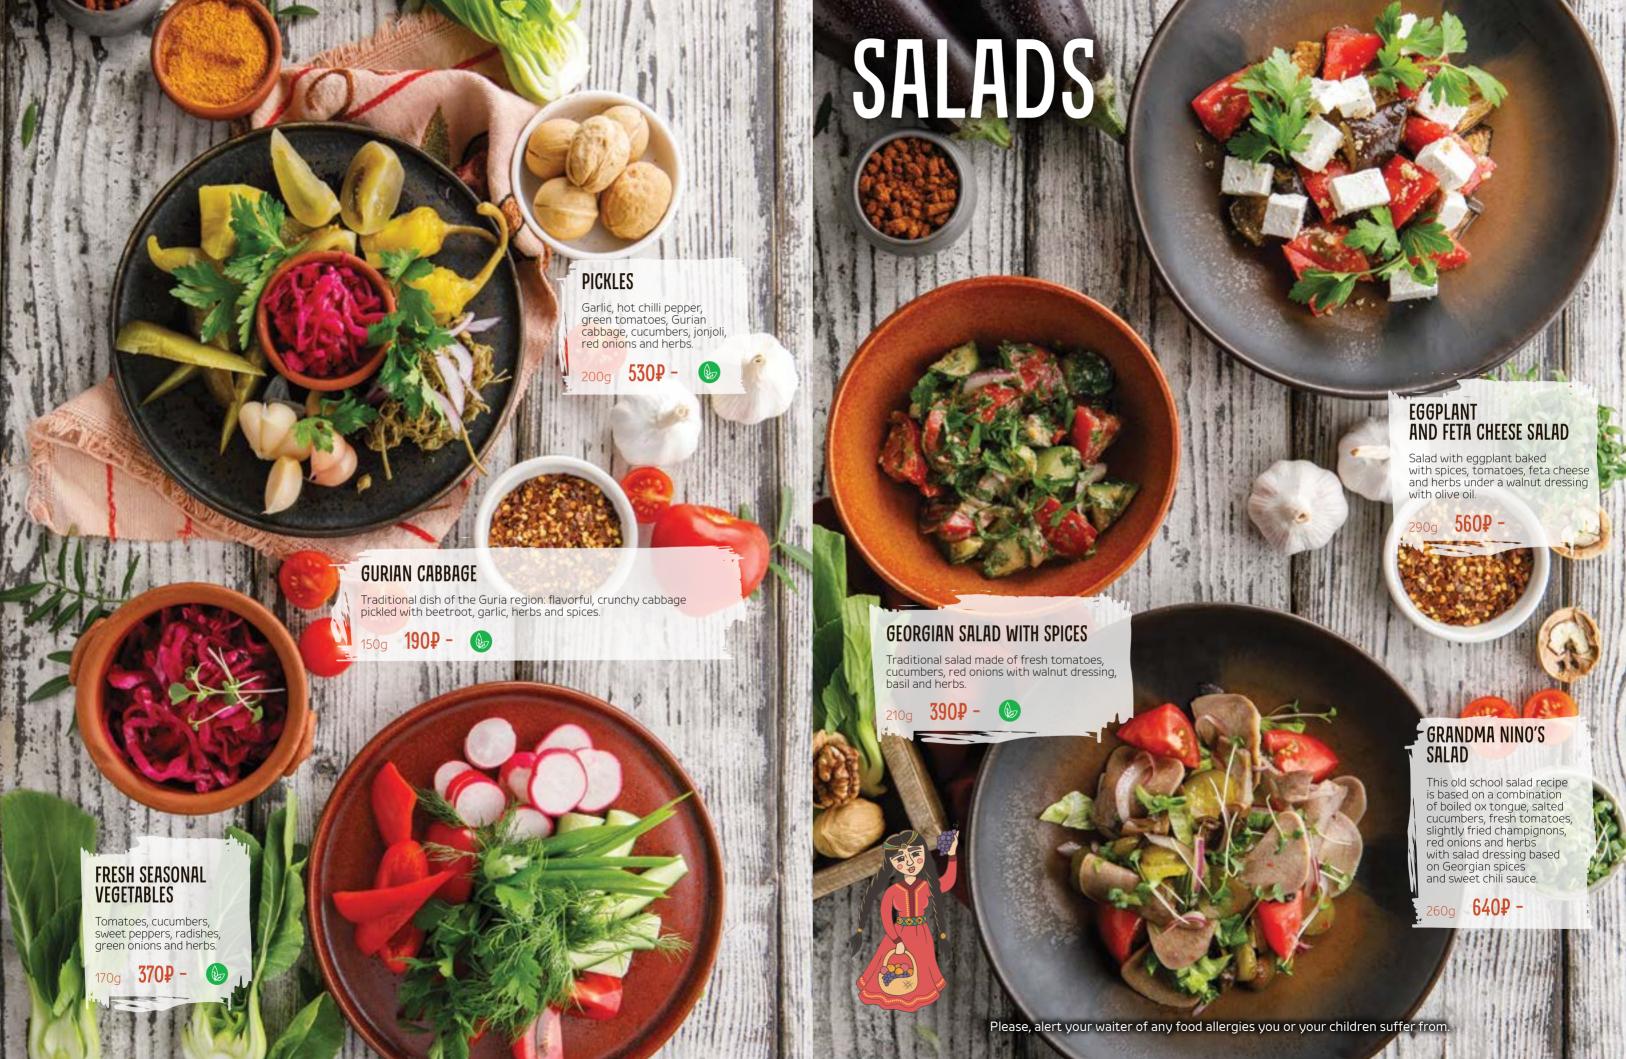

### SALADS

| Grandma Nino's salad               | 260 | 180 | 13  | 8,5 | 8   |
|------------------------------------|-----|-----|-----|-----|-----|
| Georgian salad with spices         | 210 | 210 | 17  | 3,5 | 9   |
| Eggplant and feta cheese salad     | 290 | 390 | 34  | 10  | 10  |
| Pulled pork and pai potatoes salad | 220 | 430 | 30  | 19  | 17  |
| Tomatoes and red onions salad      | 220 | 120 | 8,5 | 2   | 8,5 |
| Ox tongue salad with croutons      | 200 | 370 | 27  | 9,5 | 22  |
| Oriental caesar salad              | 250 | 770 | 64  | 36  | 13  |
| Kakheti salad                      | 200 | 220 | 20  | 2   | 8,5 |
| Green salad                        | 160 | 100 | 6   | 2   | 10  |