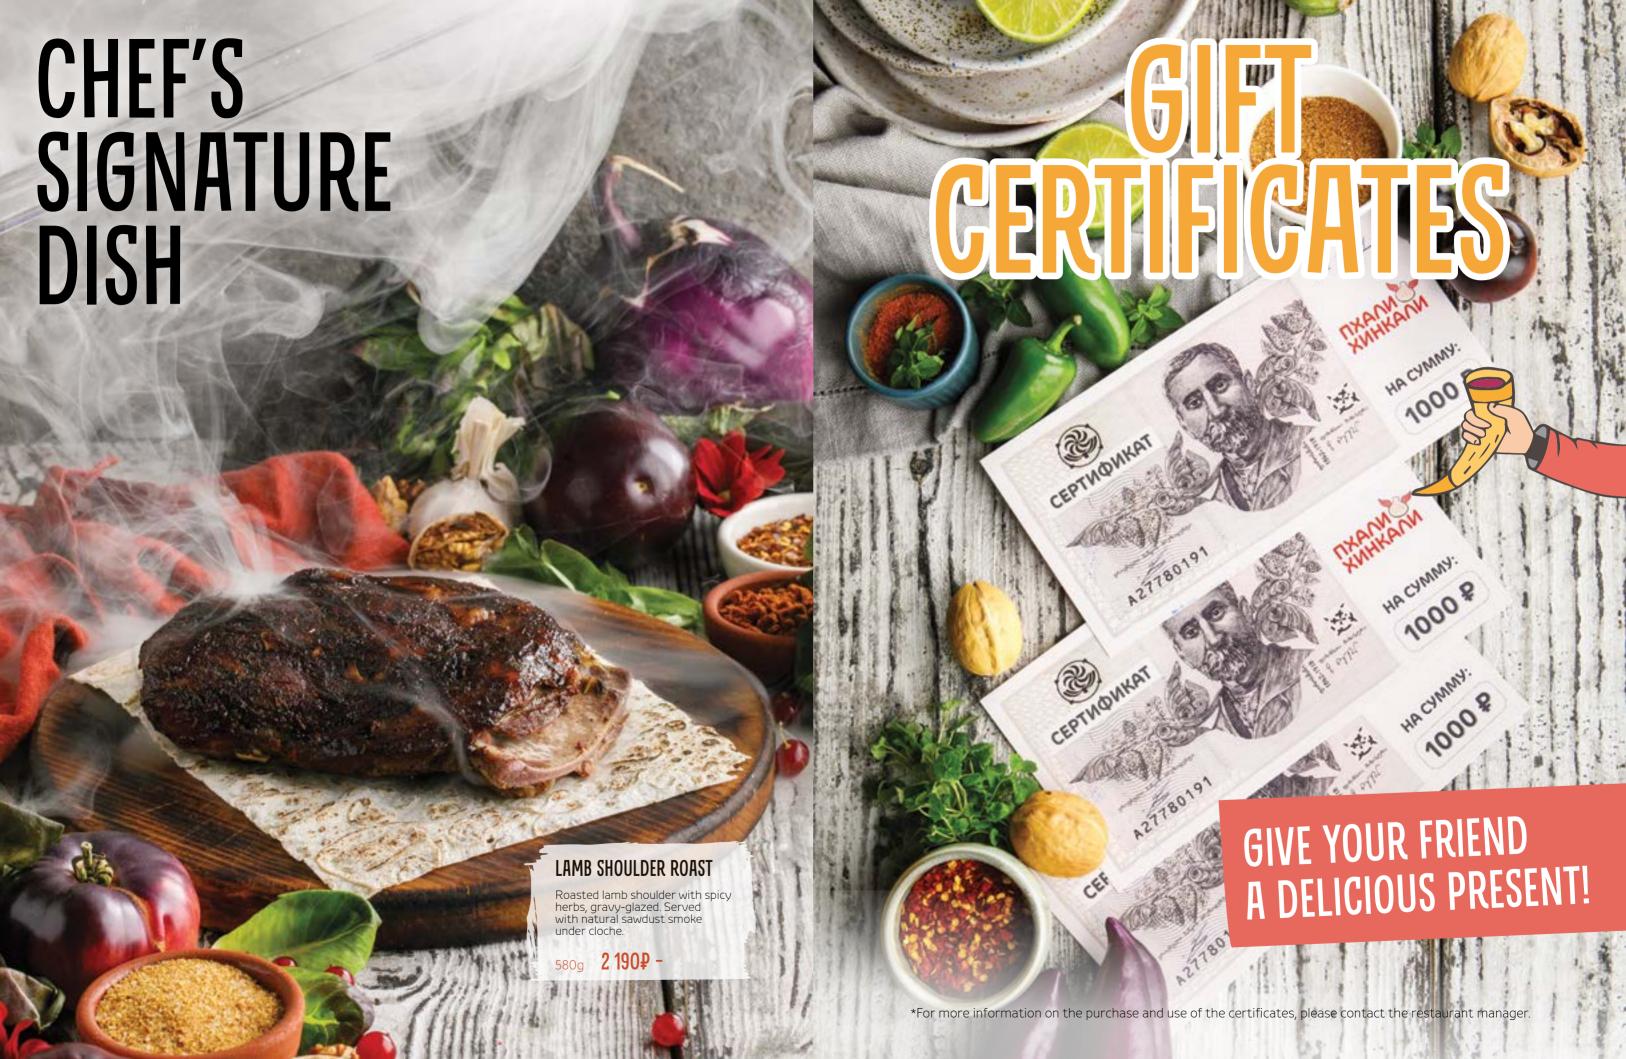

Please, alert your waiter of any food allergies you or your children suffer from.

| DISH NAME                                   | OUTPUT    | KCAL       | FATS | PROTEINS | CARBOHYDRATE |
|---------------------------------------------|-----------|------------|------|----------|--------------|
| HOT APPETIZERS                              | HE FILL   | S Contract |      |          |              |
| Ajapsandal                                  | 300       | 210        | 13   | 4,5      | 19           |
| Dolma with lamb and beef                    | 280       | 400        | 22   | 29       | 22           |
| Baked suluguni cheese with vegetables       | 240       | 280        | 17   | 16       | 14           |
| Lobio                                       | 350       | 420        | 9,5  | 21       | 63           |
| Champignons baked with cheese               | 190       | 250        | 19   | 12       | 6,5          |
| Zucchini pancakes                           | 220       | 90         | 6,5  | 3,5      | 6,5          |
| BAKERY                                      |           |            |      |          |              |
| Adjarik                                     | 210       | 430        | 16   | 23       | 50           |
| Georgian lavash puri                        | 100       | 220        | 1,5  | 6        | 44           |
| Adjarian khachapuri                         | 350       | 760        | 30   | 38       | 84           |
| Imeretian khachapuri                        | 460       | 1060       | 39   | 48       | 128          |
| Mingrelian khachapuri                       | 500       | 1140       | 45   | 54       | 131          |
| SOUPS                                       | 11 5 7    | A BI       | 10   |          |              |
| Mushroom cream soup with basil and croutons | 300       | 210        | 17   | 5,5      | 9            |
| Chicken broth with wheat noodles            | 300       | 140        | 4    | 11       | 15           |
| Mini-khinkali in broth                      | 300       | 210        | 5    | 10       | 32           |
| Beef borscht                                | 300       | 200        | 9,5  | 14       | 15           |
| Kharcho soup                                | 300       | 180        | 8,5  | 14       | 12           |
| Khashlama soup with lamb and vegetables     | 300       | 220        | 9,5  | 15       | 17           |
| HOT DISHES                                  |           |            |      | 1.11     |              |
| Lamb shoulder roast                         | 580       | 1770       | 121  | 145      | 27           |
| Chicken cutlets with mashed potatoes        | 260       | 540        | 29   | 39       | 31           |
| Lamb ojakhuri                               | 320       | 530        | 31   | 38       | 25           |
| Cod ojakhuri                                | 300       | 390        | 22   | 28       | 22           |
| Pork ojakhuri                               | 320       | 610        | 46   | 26       | 24           |
| Cod on veggie bed                           | 270       | 190        | 2    | 37       | 7,5          |
| Chicken chakhokhbili                        | 320       | 420        | 30   | 25       | 14           |
| Beef chashushuli                            | 320       | 300        | 22   | 4,5      | 19           |
| Shkmeruli in spicy cream sauce              | 300       | 660        | 51   | 43       | 9            |
| CHARCOAL                                    | Hill bear |            |      | A Par    | A STATE      |
| Lamb Iula kebab                             | 270       | 380        | 21   | 30       | 19           |
| Saj set of BBQ meat                         | 1500      | 2 960      | 194  | 205      | 97           |
| Lamb BBQ                                    | 270       | 610        | 39   | 54       | 12           |