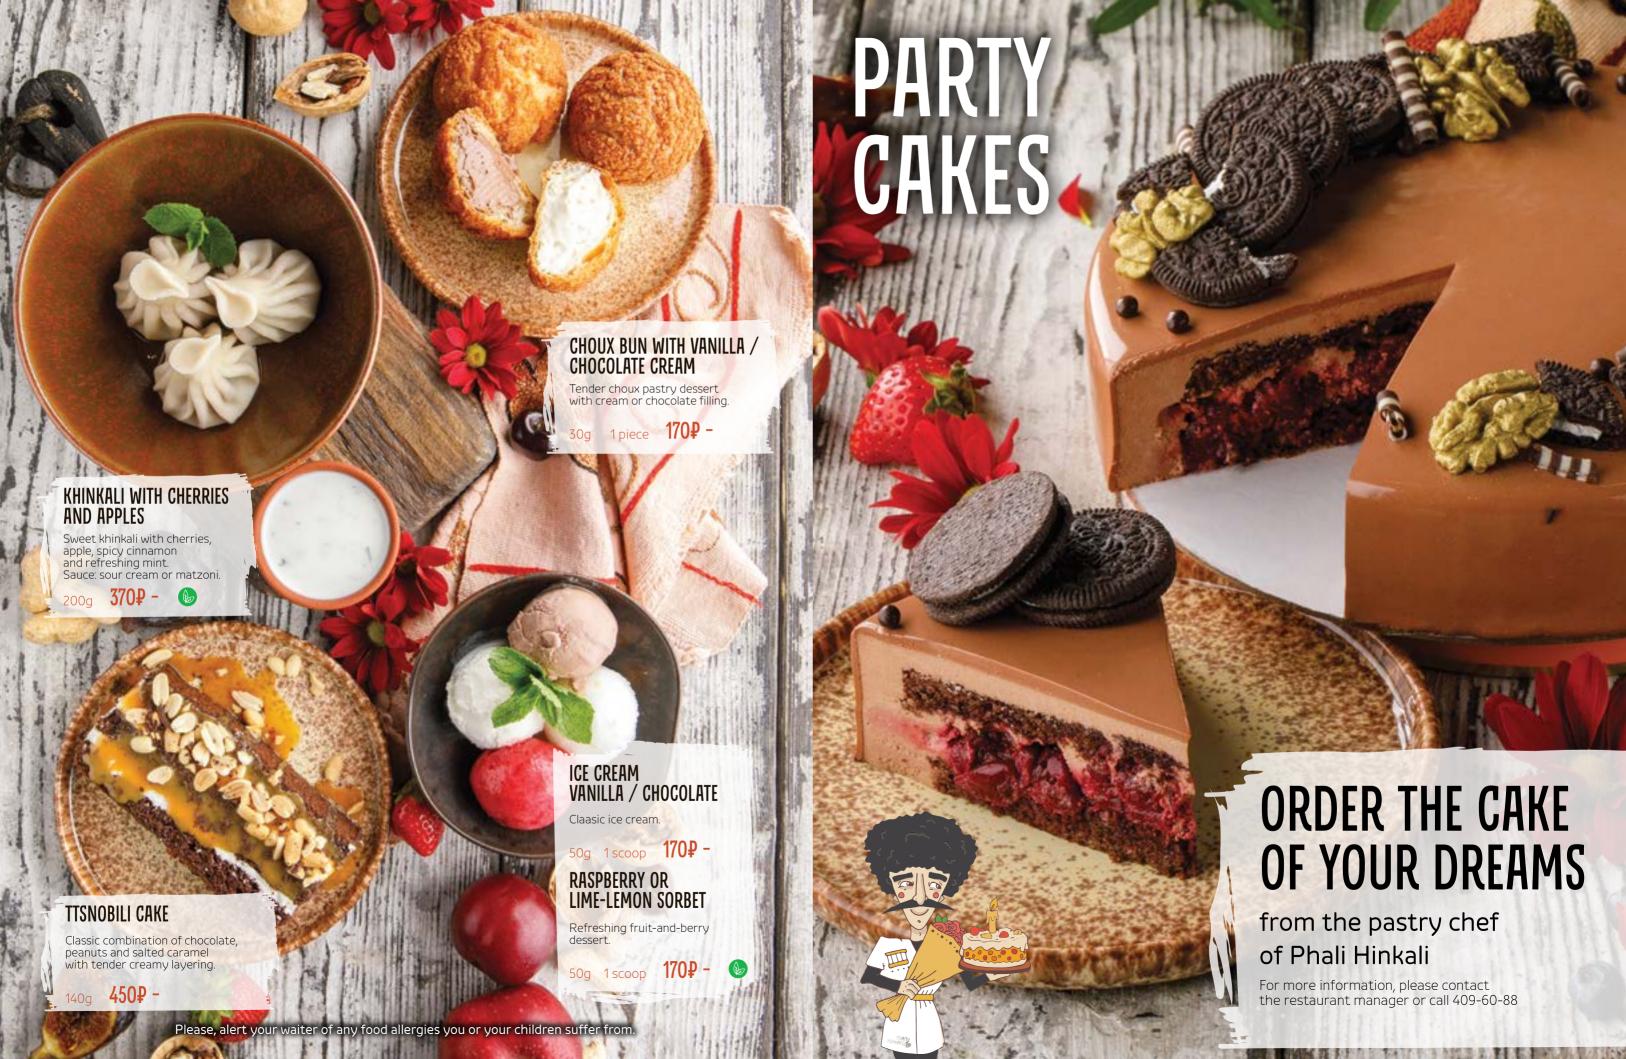

### DESSERTS

| ce cream vanilla                                    | 50  | 95   | 5   | 1,5 | 11   |
|-----------------------------------------------------|-----|------|-----|-----|------|
| lce cream <mark>chocolate</mark>                    | 50  | 110  | 6   | 2   | 12   |
| Baklava 1 pi <mark>ece</mark>                       | 100 | 410  | 19  | 5,5 | 53   |
| Akkhali with feijoa                                 | 45  | 110  | 3   | 8   | 13   |
| Akkhali with <mark>cherries and pom</mark> egranate | 45  | 120  | 1,5 | 2   | 18   |
| Akkhali with salted caramel                         | 45  | 180  | 6,5 | 3   | 28   |
| Akkhali with chocolate                              | 45  | 160  | 12  | 1,5 | 13   |
| Akkhali with grapes                                 | 45  | 90   | 2   | 2,5 | 16   |
| Raspberry sorbet                                    | 50  | 98,5 | 0,3 | 3,2 | 20,7 |
| Lime-lemon sorbet                                   | 50  | 92,1 | 0,1 | 3,2 | 19,7 |
| Komshi cake                                         | 130 | 380  | 15  | 6,5 | 53   |
| Mela Kudi cake                                      | 115 | 480  | 20  | 6,5 | 61   |
| Ttsnobili cake                                      | 140 | 420  | 18  | 8,5 | 57   |
| Churchkhela 1 piece                                 | 110 | 200  | 17  | 5,5 | 7    |
| Choux bun with vanilla cream                        | 30  | 75   | 4   | 2   | 8    |
| Choux bun with chocolate cream                      | 30  | 170  | 12  | 2,5 | 15   |